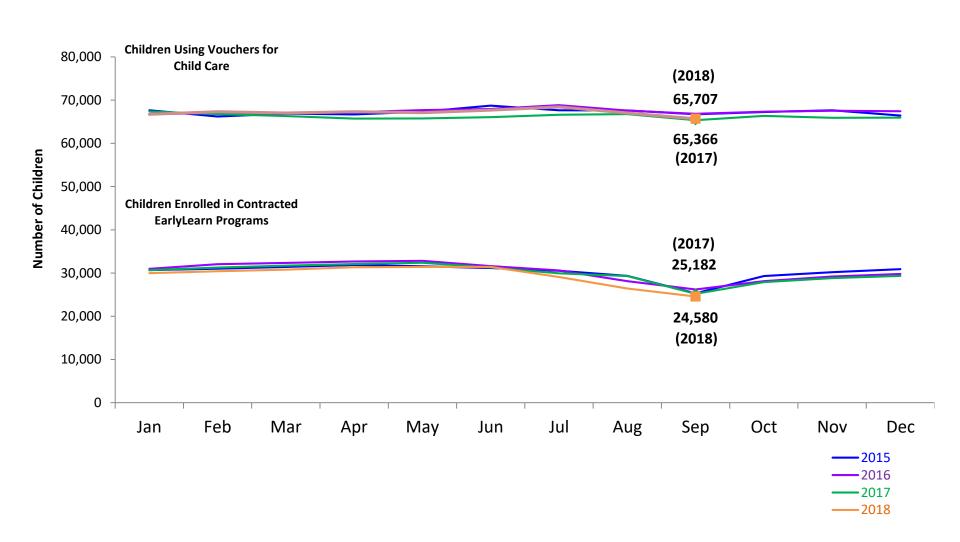

# Children Enrolled in Contracted EarlyLearn Programs and Children Using Vouchers for Child Care

January 2015 – September 2018 (End of Month)

**SCR Intakes** 