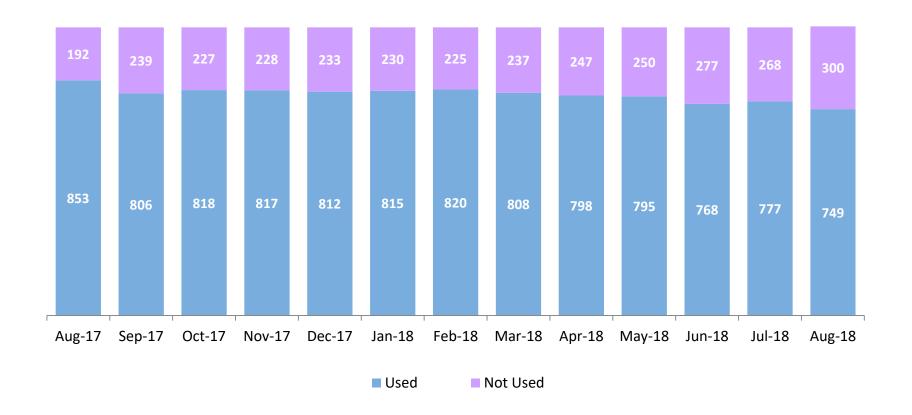

# **Residential Care Capacity and Utilization**

August 2017 – August 2018

|          | Aug   | Sep   | Oct   | Nov   | Dec   | Jan   | Feb   | Mar   | Apr   | May   | Jun   | Jul   | Aug   |
|----------|-------|-------|-------|-------|-------|-------|-------|-------|-------|-------|-------|-------|-------|
|          | 2017  | 2017  | 2017  | 2017  | 2017  | 2018  | 2018  | 2018  | 2018  | 2018  | 2018  | 2018  | 2018  |
| Capacity | 1,045 | 1,045 | 1,045 | 1,045 | 1,045 | 1,045 | 1,045 | 1,045 | 1,045 | 1,045 | 1,045 | 1,045 | 1,049 |