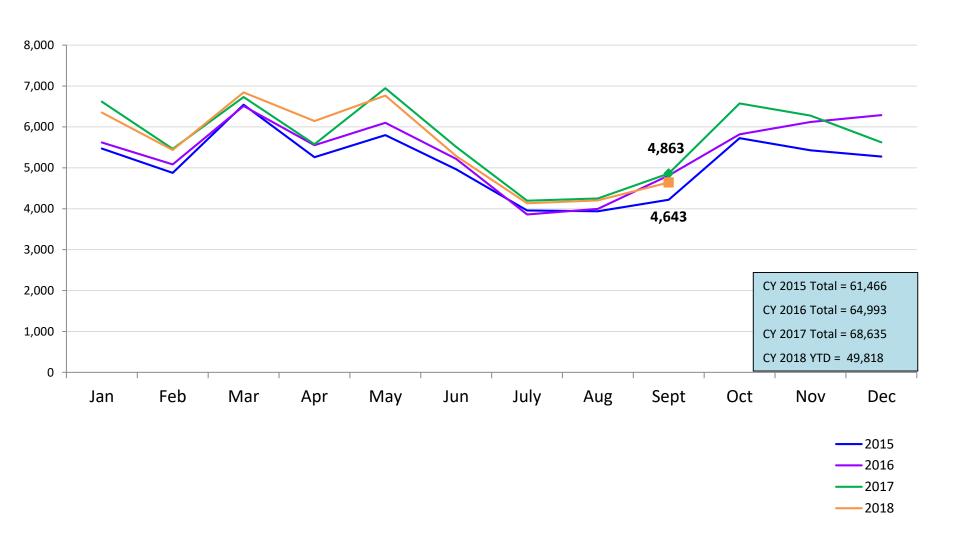

# **Appendix**

Figure 1: SCR Intakes by Borough, JULY 17 – SEPTEMBER 17 and JULY 18 – SEPTEMBER 18

Table 1 - SCR Intake Changes by Borough, JULY 17 — SEPTEMBER 17 and JULY 18 — SEPTEMBER 18

| Month     | Year     | Bronx | Brooklyn | Manhattan | Queens | Staten Island | OSI   | Other  | Total  |
|-----------|----------|-------|----------|-----------|--------|---------------|-------|--------|--------|
|           |          |       |          |           |        |               |       |        | -      |
|           | 2017     | 1,109 | 1,103    | 652       | 749    | 235           | 156   | 191    | 4,195  |
| JULY      | 2018     | 1,158 | 1,057    | 528       | 782    | 238           | 184   | 187    | 4,134  |
|           | % Change | 4.4%  | -4.2%    | -19.0%    | 4.4%   | 1.3%          | 17.9% | -2.1%  | -1.5%  |
|           |          |       |          |           |        |               |       |        |        |
|           | 2017     | 1,140 | 1,097    | 651       | 756    | 261           | 163   | 183    | 4,251  |
| AUGUST    | 2018     | 1,207 | 1,129    | 541       | 800    | 212           | 164   | 151    | 4,204  |
|           | % Change | 5.9%  | 2.9%     | -16.9%    | 5.8%   | -18.8%        | 0.6%  | -17.5% | -1.1%  |
|           |          |       |          |           |        |               |       |        | -      |
|           | 2017     | 1,317 | 1,288    | 787       | 881    | 247           | 138   | 205    | 4,863  |
| SEPTEMBER | 2018     | 1,252 | 1,251    | 735       | 894    | 216           | 160   | 135    | 4,643  |
|           | % Change | -4.9% | -2.9%    | -6.6%     | 1.5%   | -12.6%        | 15.9% | -34.1% | -4.5%  |
|           |          |       |          |           |        |               |       |        |        |
|           | 2017     | 3,566 | 3,488    | 2,090     | 2,386  | 743           | 457   | 579    | 13,309 |
| Total     | 2018     | 3,617 | 3,437    | 1,804     | 2,476  | 666           | 508   | 473    | 12,981 |
|           | % Change | 1.4%  | -1.5%    | -13.7%    | 3.8%   | -10.4%        | 11.2% | -18.3% | -2.5%  |