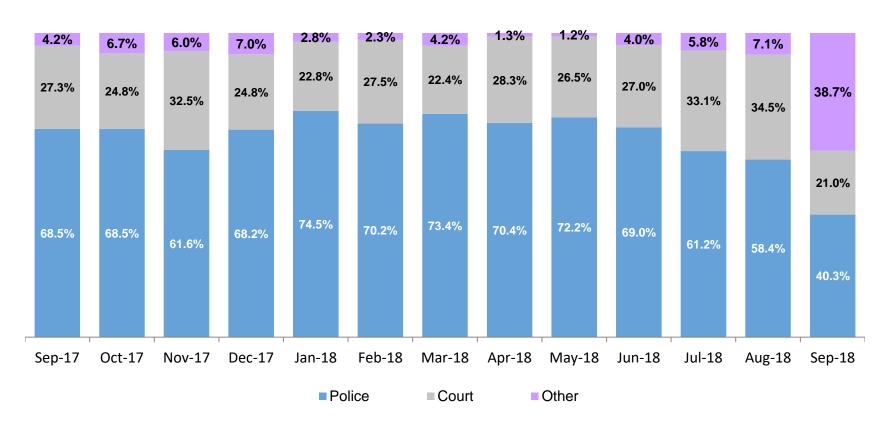

# Remands Approved at Initial Article 10 Hearing by Removal Status

September 2017 – September 2018

■ Pre-Filing Emergency Removals (court approved at initial hearing) ■ Post-Filing Removals (court ordered at initial hearing)