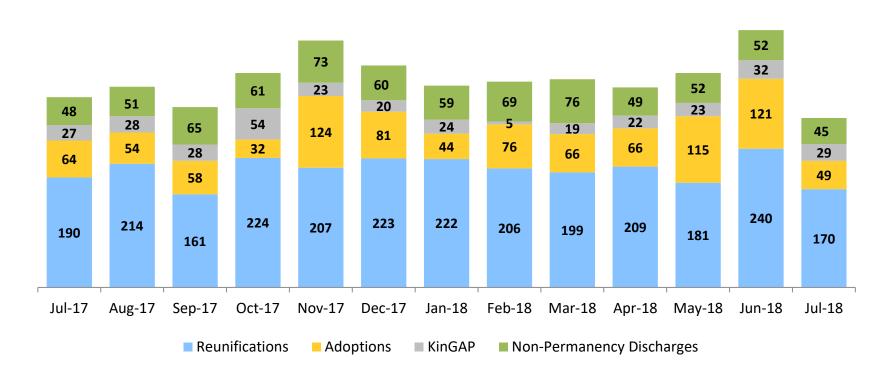

# Permanency and Non-Permanency\* Discharges from Foster Care\*\* July 2017 – July 2018

|                      | Jul  | Aug  | Sep  | Oct  | Nov  | Dec  | Jan  | Feb  | Mar  | Apr  | May  | Jun  | Jul  |
|----------------------|------|------|------|------|------|------|------|------|------|------|------|------|------|
|                      | 2017 | 2017 | 2017 | 2017 | 2017 | 2017 | 2018 | 2018 | 2018 | 2018 | 2018 | 2018 | 2018 |
| Number of Discharges | 329  | 347  | 312  | 371  | 427  | 384  | 349  | 356  | 360  | 346  | 371  | 445  | 293  |

<sup>\*</sup>The methodology for non-permanency discharges was changed September 2018. This statistic is not comparable to prior reports. Non-permanency discharges include AWOL, APPLA (youth 18-20 years old discharged to self and youth who reached 21 while in care), and other discharge destinations such as psychiatric institutions and correctional facilities and discharges with unspecified destinations.

<sup>\*\*</sup>Excludes discharges of youth from CTH placements.