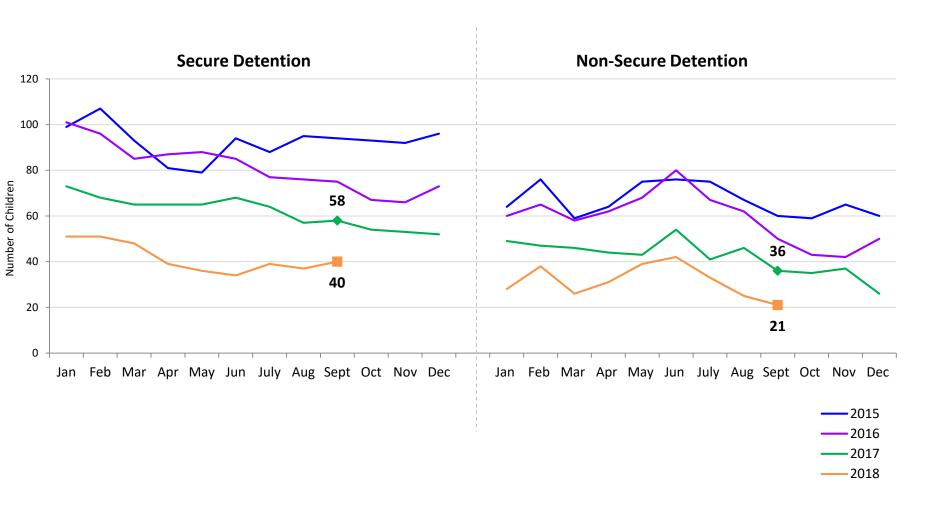

# **Total Monthly Admissions to Detention**

# **Admit Authority, Detention Admissions**

# September 2017 – September 2018

|                      | Sep  | Oct  | Nov  | Dec  | Jan  | Feb  | Mar  | Apr  | May  | Jun  | Jul  | Aug  | Sep  |
|----------------------|------|------|------|------|------|------|------|------|------|------|------|------|------|
|                      | 2017 | 2017 | 2017 | 2017 | 2018 | 2018 | 2018 | 2018 | 2018 | 2018 | 2018 | 2018 | 2018 |
| Number of Admissions | 143  | 165  | 151  | 129  | 145  | 131  | 143  | 152  | 162  | 126  | 121  | 113  | 181  |