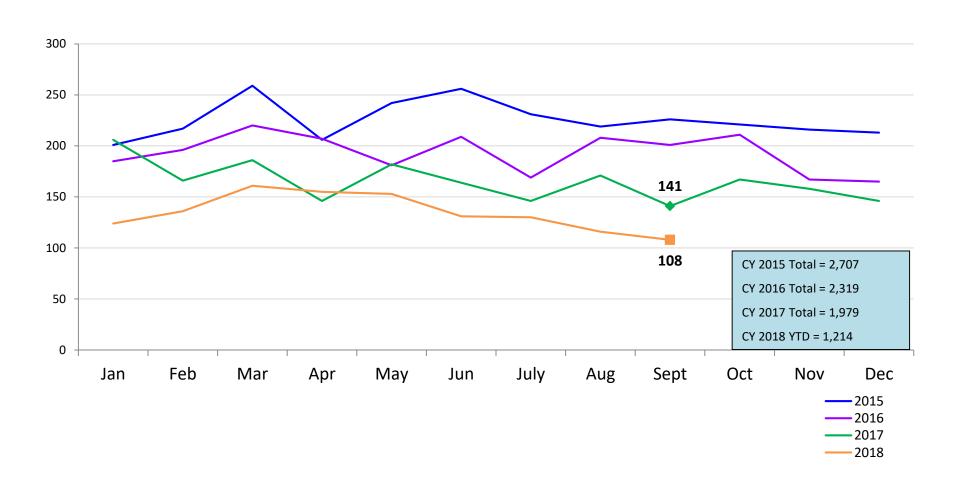

# **New Monthly Placements of Children into Foster Care**

January 2015 - August 2018