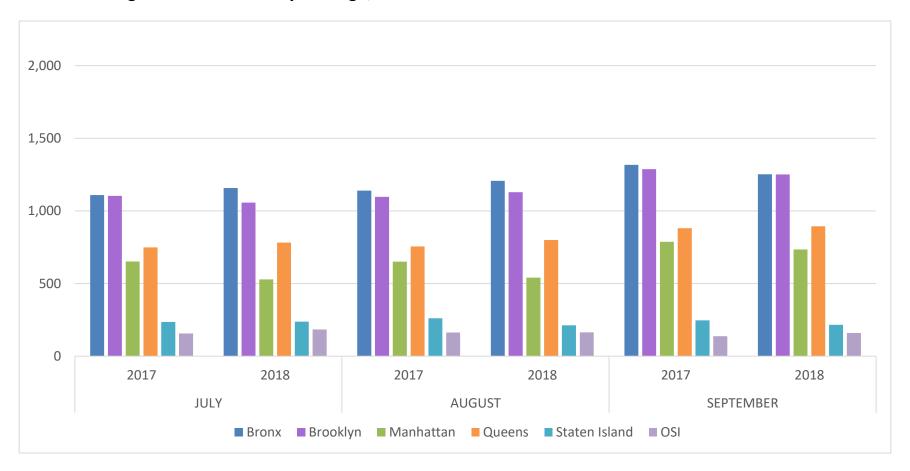

# **Appendix**

Figure 1: SCR Intakes by Borough, JULY 17 – SEPTEMBER 17 and JULY 18 – SEPTEMBER 18

Table 1 - SCR Intake Changes by Borough, JULY 17 — SEPTEMBER 17 and JULY 18 — SEPTEMBER 18

| Month     | Year     | Bronx | Brooklyn | Manhattan | Queens | Staten Island | OSI   | Other  | Total  |
|-----------|----------|-------|----------|-----------|--------|---------------|-------|--------|--------|
|           |          |       |          |           |        |               |       |        | -      |
|           | 2017     | 1,109 | 1,103    | 652       | 749    | 235           | 156   | 191    | 4,195  |
| JULY      | 2018     | 1,158 | 1,057    | 528       | 782    | 238           | 184   | 187    | 4,134  |
|           | % Change | 4.4%  | -4.2%    | -19.0%    | 4.4%   | 1.3%          | 17.9% | -2.1%  | -1.5%  |
|           |          |       |          |           |        |               |       |        |        |
|           | 2017     | 1,140 | 1,097    | 651       | 756    | 261           | 163   | 183    | 4,251  |
| AUGUST    | 2018     | 1,207 | 1,129    | 541       | 800    | 212           | 164   | 151    | 4,204  |
|           | % Change | 5.9%  | 2.9%     | -16.9%    | 5.8%   | -18.8%        | 0.6%  | -17.5% | -1.1%  |
|           |          |       |          |           |        |               |       |        | -      |
|           | 2017     | 1,317 | 1,288    | 787       | 881    | 247           | 138   | 205    | 4,863  |
| SEPTEMBER | 2018     | 1,252 | 1,251    | 735       | 894    | 216           | 160   | 135    | 4,643  |
|           | % Change | -4.9% | -2.9%    | -6.6%     | 1.5%   | -12.6%        | 15.9% | -34.1% | -4.5%  |
|           |          |       |          |           |        |               |       |        |        |
|           | 2017     | 3,566 | 3,488    | 2,090     | 2,386  | 743           | 457   | 579    | 13,309 |
| Total     | 2018     | 3,617 | 3,437    | 1,804     | 2,476  | 666           | 508   | 473    | 12,981 |
|           | % Change | 1.4%  | -1.5%    | -13.7%    | 3.8%   | -10.4%        | 11.2% | -18.3% | -2.5%  |