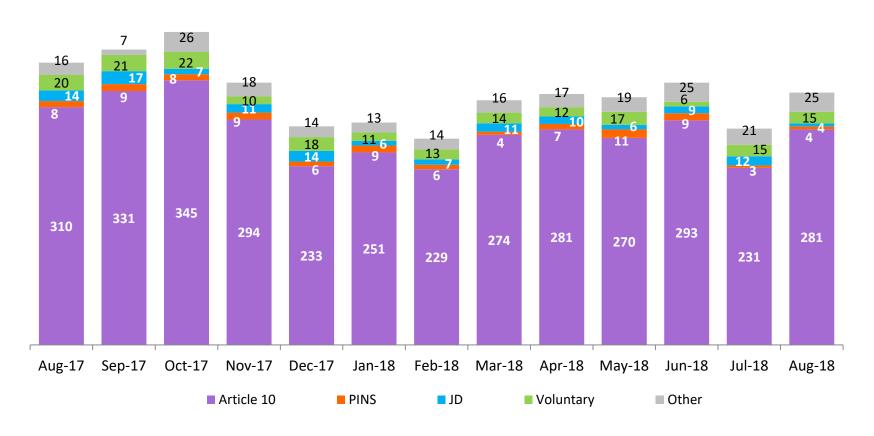

#### **Article 10 Filings and Initial Hearing Outcomes, Children**

CY 2013 - September 2018

|                                    | CY    | CY    | CY    | CY     | CY     | Jan   | Feb   | Mar   | Apr   | May   | Jun   | Jul  | Aug   | Sep  |
|------------------------------------|-------|-------|-------|--------|--------|-------|-------|-------|-------|-------|-------|------|-------|------|
|                                    | 2013  | 2014  | 2015  | 2016   | 2017   | 2018  | 2018  | 2018  | 2018  | 2018  | 2018  | 2018 | 2018  | 2018 |
| Children with<br>Article10 Filings | 9,318 | 9,900 | 9,958 | 10,973 | 15,975 | 1,311 | 1,254 | 1,185 | 1,051 | 1,051 | 1,141 | 991  | 1,095 | 966  |