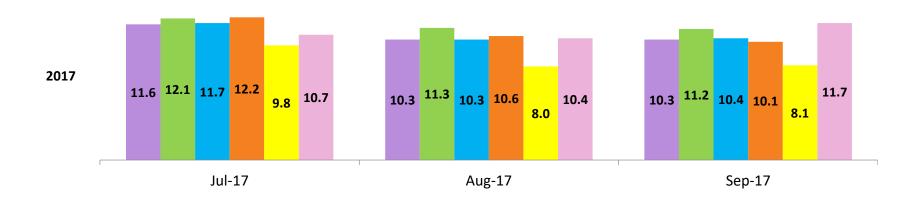

# **Average P/D Combined Caseload\***

July – September 2017 and July – September 2018