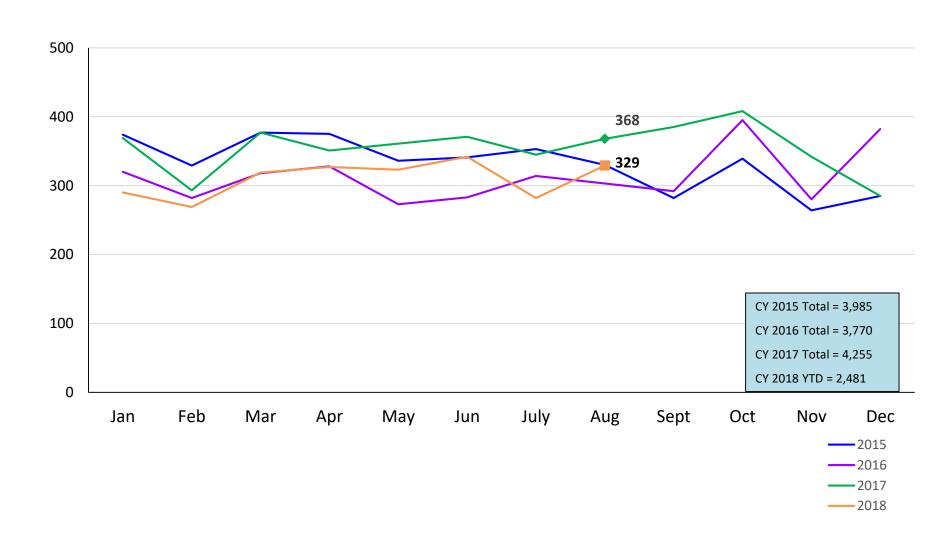

# **Reason for New Placements of Children into Foster Care**

August 2017 – August 2018

|                      | Aug  | Sep  | Oct  | Nov  | Dec  | Jan  | Feb  | Mar  | Apr  | May  | Jun  | Jul  | Aug  |
|----------------------|------|------|------|------|------|------|------|------|------|------|------|------|------|
|                      | 2017 | 2017 | 2017 | 2017 | 2017 | 2018 | 2018 | 2018 | 2018 | 2018 | 2018 | 2018 | 2018 |
| Number of Placements | 368  | 385  | 408  | 342  | 285  | 290  | 269  | 319  | 327  | 323  | 342  | 282  | 329  |