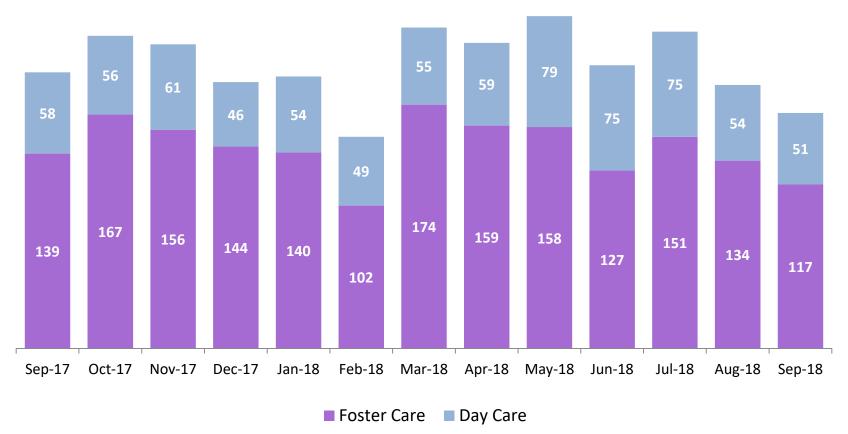

# **OSI Foster Care and Day Care Investigations**

|                             | Sep  | Oct  | Nov  | Dec  | Jan  | Feb  | Mar  | Apr  | May  | Jun  | Jul  | Aug  | Sep  |
|-----------------------------|------|------|------|------|------|------|------|------|------|------|------|------|------|
|                             | 2017 | 2017 | 2017 | 2017 | 2018 | 2018 | 2018 | 2018 | 2018 | 2018 | 2018 | 2018 | 2018 |
| Number of<br>Investigations | 197  | 223  | 217  | 190  | 194  | 151  | 229  | 218  | 237  | 202  | 226  | 188  | 168  |