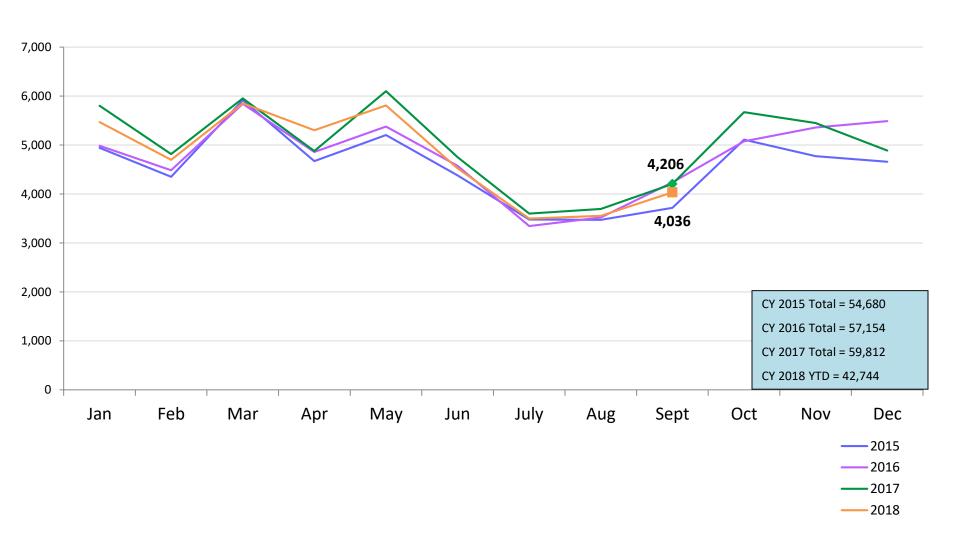

# Children Enrolled in Contracted EarlyLearn Programs and Children Using Vouchers for Child Care

January 2015 – September 2018 (End of Month)



**SCR Intakes** 



# **SCR Consolidated Investigations**



# **SCR Investigation Indication Rate**

January 2015 - July 2018



# **Average P/D Combined Caseload\***

July – September 2017 and July – September 2018





# **OSI Foster Care and Day Care Investigations**





|                             | Sep  | Oct  | Nov  | Dec  | Jan  | Feb  | Mar  | Apr  | May  | Jun  | Jul  | Aug  | Sep  |
|-----------------------------|------|------|------|------|------|------|------|------|------|------|------|------|------|
|                             | 2017 | 2017 | 2017 | 2017 | 2018 | 2018 | 2018 | 2018 | 2018 | 2018 | 2018 | 2018 | 2018 |
| Number of<br>Investigations | 197  | 223  | 217  | 190  | 194  | 151  | 229  | 218  | 237  | 202  | 226  | 188  | 168  |

#### **Article 10 Filings and Initial Hearing Outcomes, Children**

CY 2013 - September 2