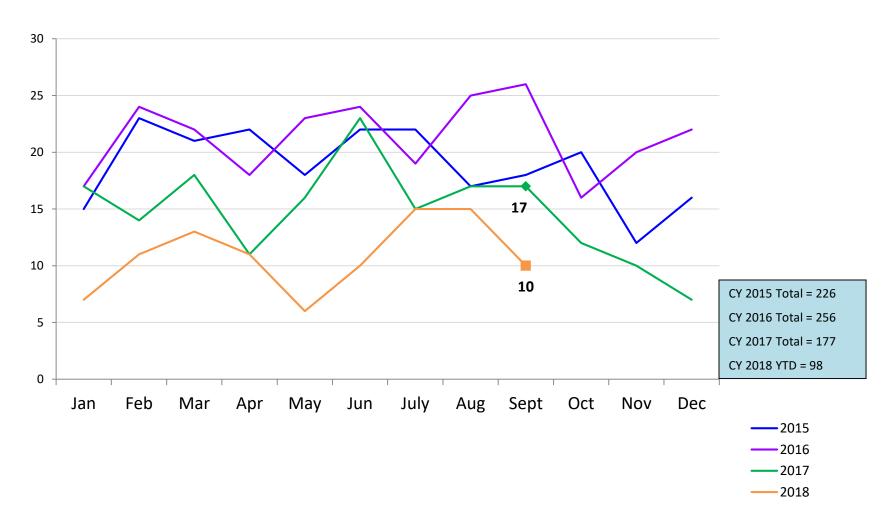

| 1,045 | 1,045 | 1,045 | 1,045 | 1,045 | 1,045 | 1,045 | 1,045 | 1,045 | 1,049 |

# **Total Monthly Admissions to Detention**



# **Admit Authority, Detention Admissions**

# September 2017 – September 2018



|                      | Sep  | Oct  | Nov  | Dec  | Jan  | Feb  | Mar  | Apr  | May  | Jun  | Jul  | Aug  | Sep  |
|----------------------|------|------|------|------|------|------|------|------|------|------|------|------|------|
|                      | 2017 | 2017 | 2017 | 2017 | 2018 | 2018 | 2018 | 2018 | 2018 | 2018 | 2018 | 2018 | 2018 |
| Number of Admissions | 143  | 165  | 151  | 129  | 145  | 131  | 143  | 152  | 162  | 126  | 121  | 113  | 181  |

# **Monthly Average Daily Population**



# **Total Monthly Releases from Detention**



# **Close to Home Admissions\***



<sup>24</sup> 

# CTH Placement, in 24-hour Care

September 2017 – September 2018 (end of month)



| Number | in Placem | ent      |          |          |         |         |         |         |         |         |         |         |         |
|--------|-----------|----------|----------|----------|---------|---------|---------|---------|---------|---------|---------|---------|---------|
|        | 9/30/17   | 10/31/17 | 11/30/17 | 12/31/17 | 1/31/18 | 2/28/18 | 3/31/18 | 4/30/18 | 5/31/18 | 6/30/18 | 7/31/18 | 8/31/18 | 9/30/18 |
| NSP    | 111       | 137      | 139      | 130      | 129     | 126     | 84      | 111     | 104     | 91      | 105     | 97      | 93      |
| LSP    | 14        | 20       | 21       | 29       | 24      | 28      | 24      | 22      | 22      | 16