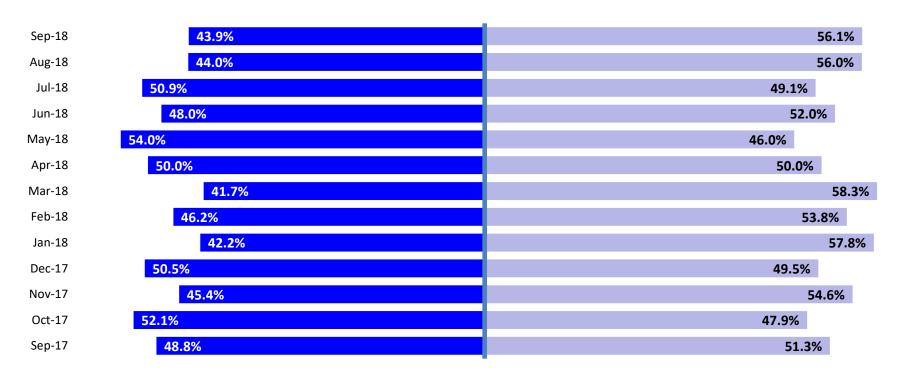

# Remands Approved at Initial Article 10 Hearing by Removal Status

September 2017 – September 2018

■ Pre-Filing Emergency Removals (court approved at initial hearing) ■ Post-Filing Removals (court ordered at initial hearing)