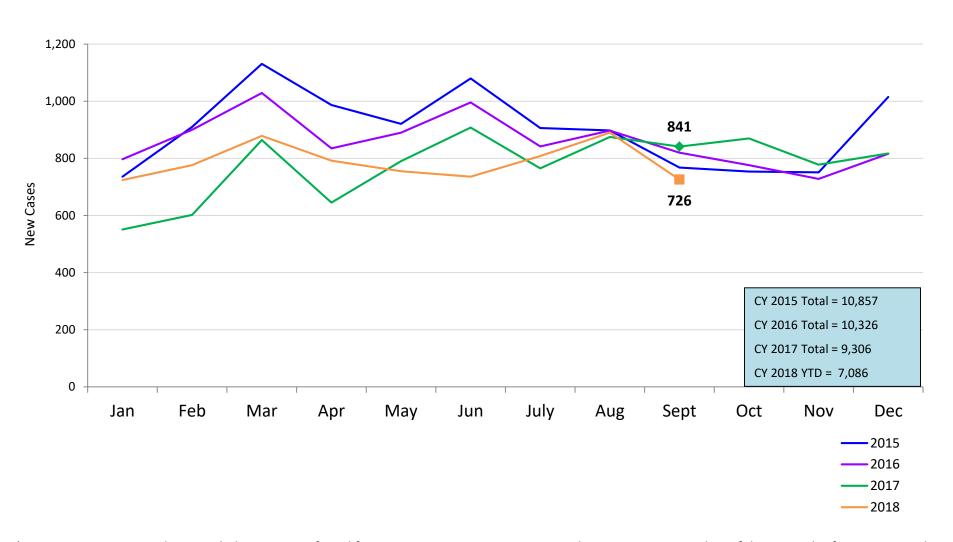

# New Child Welfare Prevention Cases by Program Type \*

September 2017 – September 2018

|                                | Sep  | Oct  | Nov  | Dec  | Jan  | Feb  | Mar  | Apr  | May  | Jun  | Jul  | Aug  | Sep  |
|--------------------------------|------|------|------|------|------|------|------|------|------|------|------|------|------|
|                                | 2017 | 2017 | 2017 | 2017 | 2018 | 2018 | 2018 | 2018 | 2018 | 2018 | 2018 | 2018 | 2018 |
| Number of New Preventive Cases | 841  | 870  | 778  | 817  | 724  | 776  | 879  | 792  | 755  | 736  | 808  | 890  | 726  |