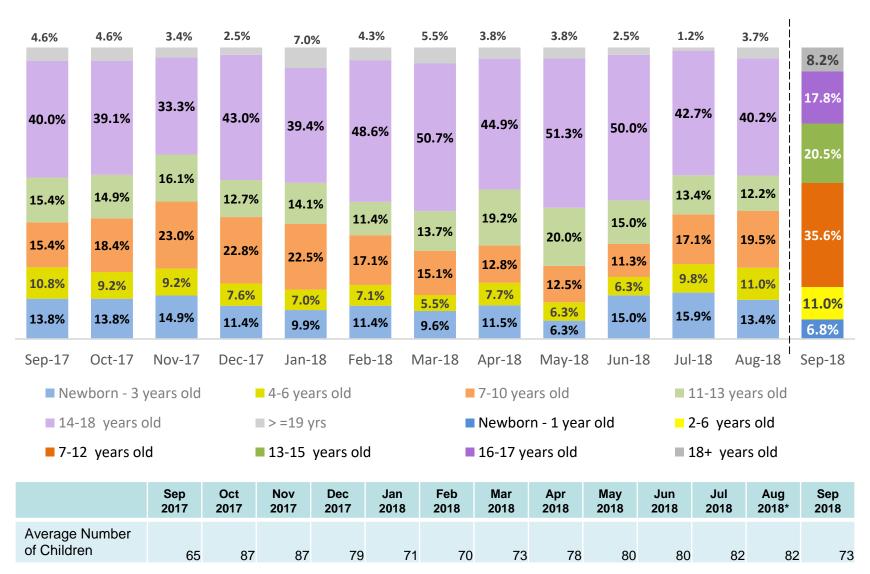

# **Average Daily Children's Center Population**

September 2017 – September 2018

- August 2018 includes data from August 1<sup>st</sup> to August 28<sup>th</sup>.
- New age groups were introduced in September 2018.