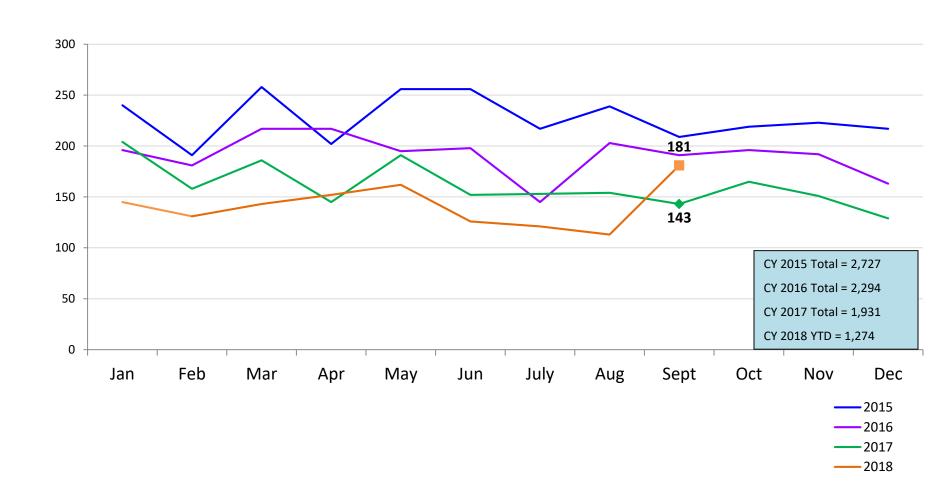

#### **Article 10 Filings and Initial Hearing Outcomes, Children**

CY 2013 - September 2018

|                                    | CY    | CY    | CY    | CY     | CY     | Jan   | Feb   | Mar   | Apr   | May   | Jun   | Jul  | Aug   | Sep  |
|------------------------------------|-------|-------|-------|--------|--------|-------|-------|-------|-------|-------|-------|------|-------|------|
|                                    | 2013  | 2014  | 2015  | 2016   | 2017   | 2018  | 2018  | 2018  | 2018  | 2018  | 2018  | 2018 | 2018  | 2018 |
| Children with<br>Article10 Filings | 9,318 | 9,900 | 9,958 | 10,973 | 15,975 | 1,311 | 1,254 | 1,185 | 1,051 | 1,051 | 1,141 | 991  | 1,095 | 966  |