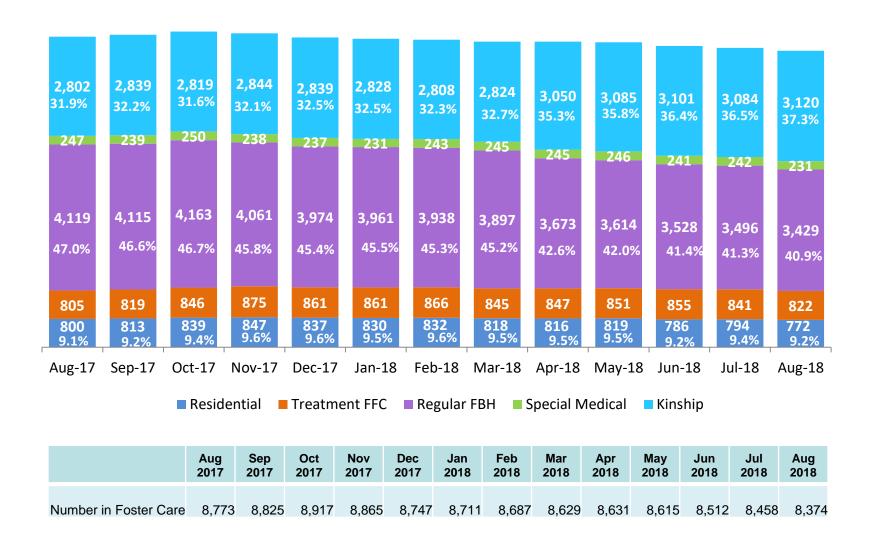

#### Children in Foster Care \*

August 2017 – August 2018 (end of month)

<sup>\*</sup>Excludes CTH placements and includes children in 24 hour care and approximately 200 young children who are living in foster homes or residential care facilities with their mothers who are in foster care (8D children).