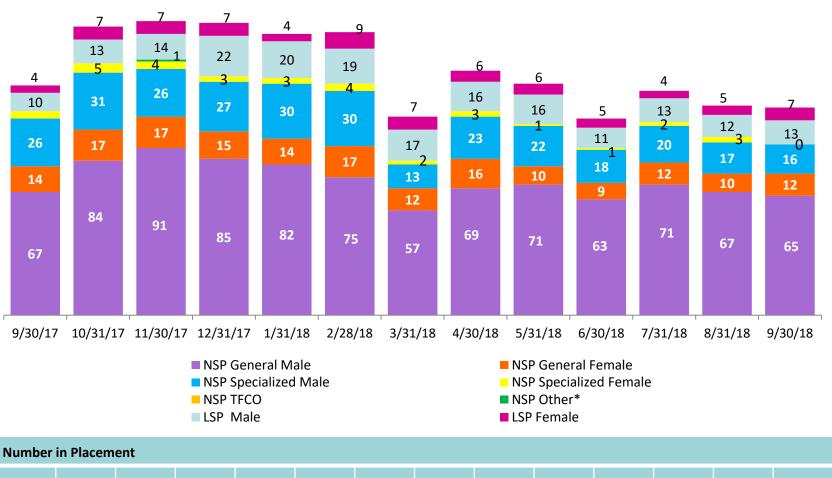

# CTH Placement, in 24-hour Care

September 2017 – September 2018 (end of month)

| Number | in Placem | ent      |          |          |         |         |         |         |         |         |         |         |         |
|--------|-----------|----------|----------|----------|---------|---------|---------|---------|---------|---------|---------|---------|---------|
|        | 9/30/17   | 10/31/17 | 11/30/17 | 12/31/17 | 1/31/18 | 2/28/18 | 3/31/18 | 4/30/18 | 5/31/18 | 6/30/18 | 7/31/18 | 8/31/18 | 9/30/18 |
| NSP    | 111       | 137      | 139      | 130      | 129     | 126     | 84      | 111     | 104     | 91      | 105     | 97      | 93      |
| LSP    | 14        | 20       | 21       | 29       | 24      | 28      | 24      | 22      | 22      | 16      | 17      | 17      | 20      |