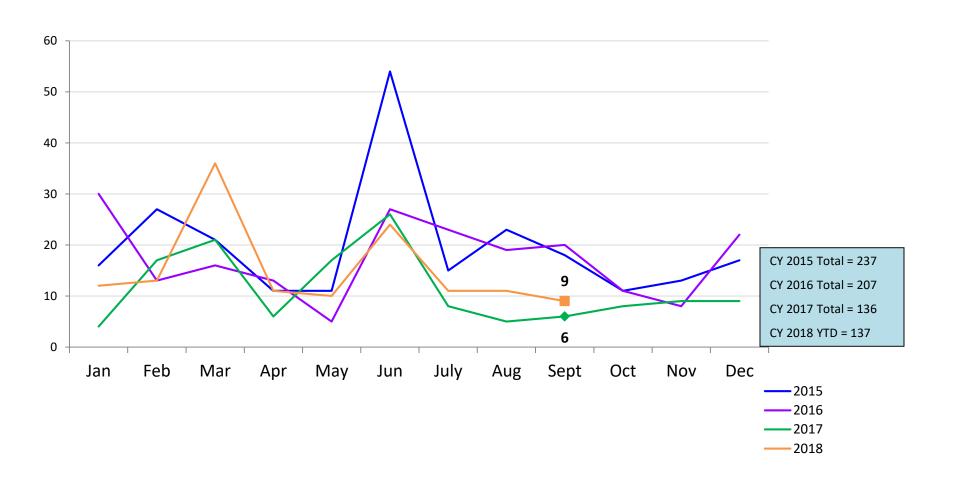

d of month)



| Number | in Placem | ent      |          |          |         |         |         |         |         |         |         |         |         |
|--------|-----------|----------|----------|----------|---------|---------|---------|---------|---------|---------|---------|---------|---------|
|        | 9/30/17   | 10/31/17 | 11/30/17 | 12/31/17 | 1/31/18 | 2/28/18 | 3/31/18 | 4/30/18 | 5/31/18 | 6/30/18 | 7/31/18 | 8/31/18 | 9/30/18 |
| NSP    | 111       | 137      | 139      | 130      | 129     | 126     | 84      | 111     | 104     | 91      | 105     | 97      | 93      |
| LSP    | 14        | 20       | 21       | 29       | 24      | 28      | 24      | 22      | 22      | 16      | 17      | 17      | 20      |

# Releases from Close to Home Placement to Aftercare



# **Appendix**

Figure 1: SCR Intakes by Borough, JULY 17 – SEPTEMBER 17 and JULY 18 – SEPTEMBER 18



Table 1 - SCR Intake Changes by Borough, JULY 17 — SEPTEMBER 17 and JULY 18 — SEPTEMBER 18

| Month     | Year     | Bronx | Brooklyn | Manhattan | Queens | Staten Island | OSI   | Other  | Total  |
|-----------|----------|-------|----------|-----------|--------|---------------|-------|--------|--------|
|           |          |       |          |           |        |               |       |        | -      |
|           | 2017     | 1,109 | 1,103    | 652       | 749    | 235           | 156   | 191    | 4,195  |
| JULY      | 2018     | 1,158 | 1,057    | 528       | 782    | 238           | 184   | 187    | 4,134  |
|           | % Change | 4.4%  | -4.2%    | -19.0%    | 4.4%   | 1.3