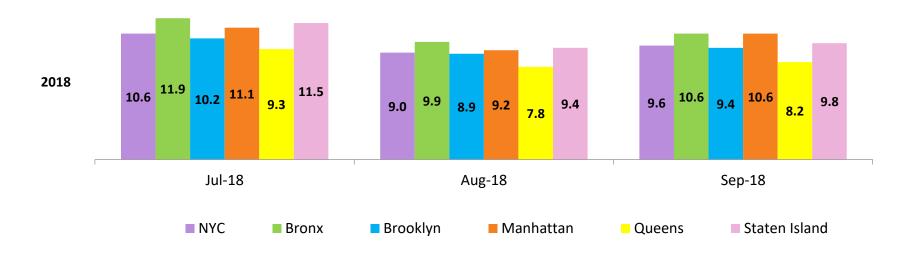

# **Average P/D Combined Caseload\***

July – September 2017 and July – September 2018