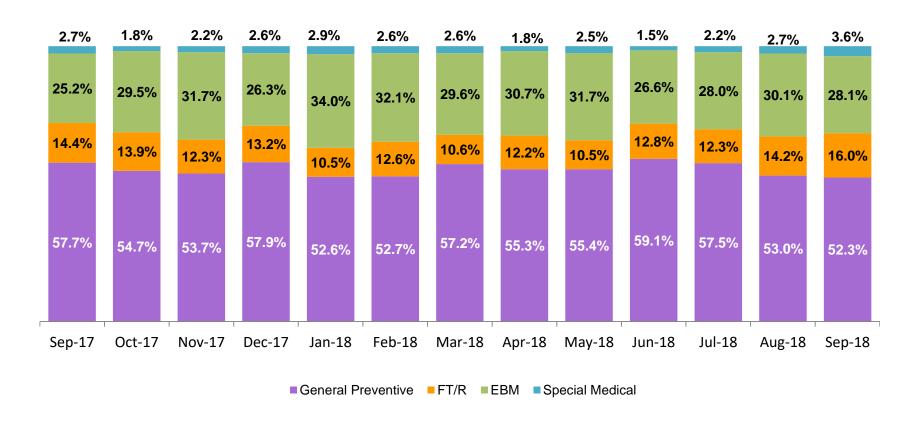

# **Average Daily Children's Center Population**

September 2017 – September 2018

- August 2018 includes data from August 1<sup>st</sup> to August 28<sup>th</sup>.
- New age groups were introduced in September 2018.