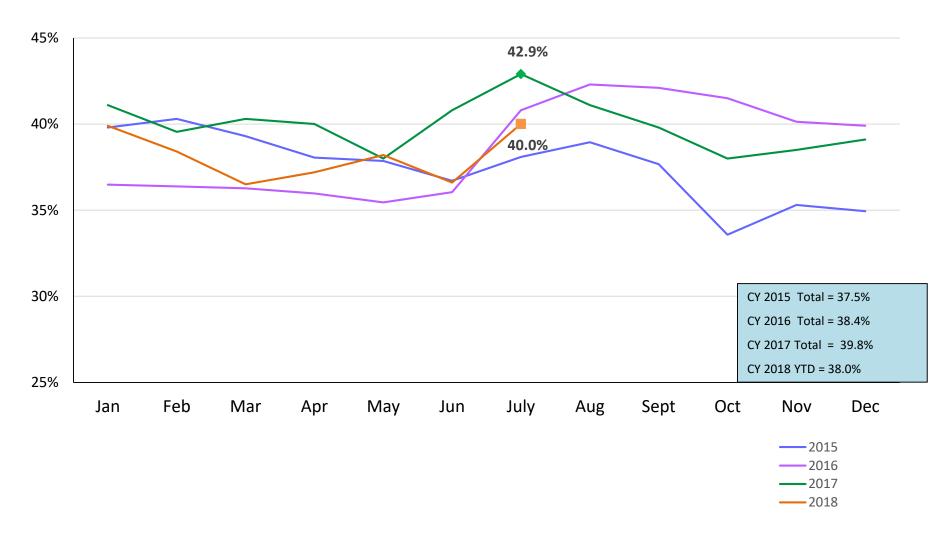

# Children Enrolled in Contracted EarlyLearn Programs and Children Using Vouchers for Child Care

January 2015 – September 2018 (End of Month)



**SCR Intakes** 



# **SCR Consolidated Investigations**



# **SCR Investigation Indication Rate**

January 2015 - July 2018



# **Average P/D Combined Caseload\***

July – September 2017 and July – September 2018





# **OSI Foster Care and Day Care Investigations**





|                             | Sep  | Oct  | Nov  | Dec  | Jan  | Feb  | Mar  | Apr  | May  | Jun  | Jul  | Aug  | Sep  |
|-----------------------------|------|------|------|------|------|------|------|------|------|------|------|------|------|
|                             | 2017 | 2017 | 2017 | 2017 | 2018 | 2018 | 2018 | 2018 | 2018 | 2018 | 2018 | 2018 | 2018 |
| Number of<br>Investigations | 197  | 223  | 217  | 190  | 194  | 151  | 229  | 218  | 237  | 202  | 226  | 188  | 168  |

#### **Article 10 Filings and Initial Hearing Outcomes, Children**

CY 2013 - September 2018



|                                    | CY    | CY    | CY    |