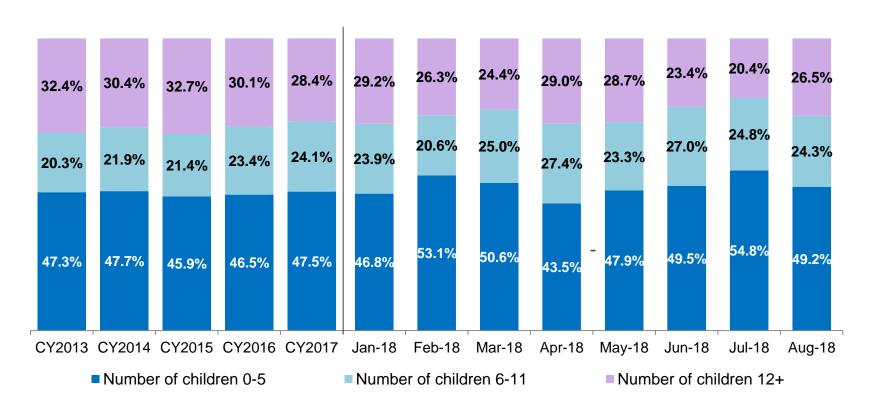

# **New Placements of Children into Foster Care\* by Age**

CY 2013 - August 2018

|            | CY<br>2013 | CY<br>2014 | CY<br>2015 | CY<br>2016 | CY<br>2017 | Jan<br>2018 | Feb<br>2018 | Mar<br>2018 | Apr<br>2018 | May<br>2018 | Jun<br>2018 | Jul<br>2018 | Aug<br>2018 |
|------------|------------|------------|------------|------------|------------|-------------|-------------|-------------|-------------|-------------|-------------|-------------|-------------|
| Number of  | 4.283      | 4.160      | 3.760      | 3,557      | 4.097      | 284         | 262         | 308         | 317         | 317         | 333         | 270         | 325         |
| Placements | 4,200      | 4,100      | 0,700      | 0,007      | 4,007      | 204         | 202         | 000         | 017         | 017         | 000         | 270         | 020         |