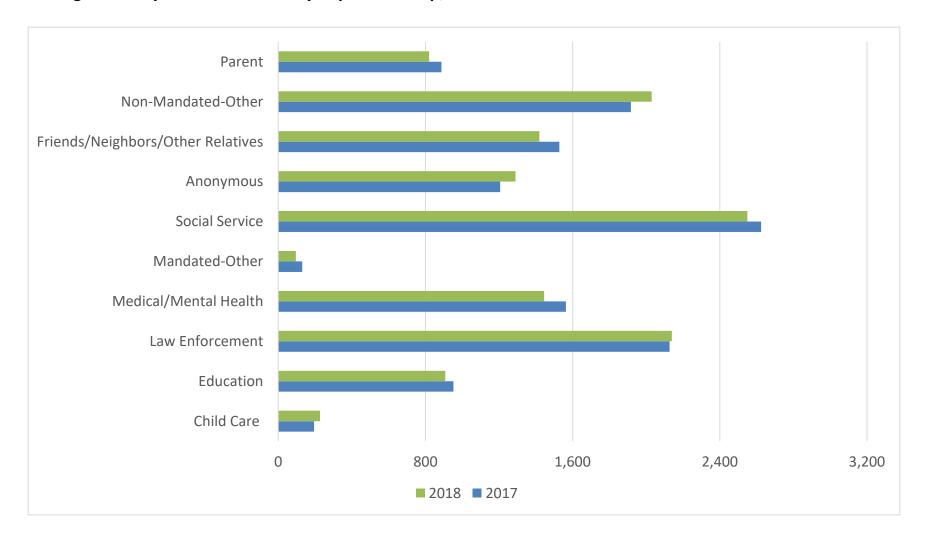

Figure 2: Citywide SCR Intakes by Reporter Group, JULY 17 – SEPTEMBER 17 and JULY 18 – SEPTEMBER 18

Table 2 - SCR Intakes by Reporter Group, JULY 17 - SEPTEMBER 17 and JULY 18 - SEPTEMBER 18

| Year         | Child Care/<br>Substitute<br>Care<br>Personnel | Educational<br>Personnel | Law<br>Enforcement | Medical/<br>Mental Health<br>Personnel | Mandated-<br>Other                      | Social<br>Service<br>Personnel | Anonymous  | Friends/<br>Neighbors/<br>Other<br>Relatives | Non-<br>Mandated-<br>Other | Parent      | Foster Parent | *Total        |
|--------------|------------------------------------------------|--------------------------|--------------------|----------------------------------------|-----------------------------------------|--------------------------------|------------|----------------------------------------------|----------------------------|-------------|---------------|---------------|
|              |                                                |                          |                    |                                        |                                         | Bronx                          |            |                                              |                            |             |               |               |
| 2017         | 44                                             | 260                      | 557                | 430                                    | 35                                      | 666                            | 341        | 485                                          | 511                        | 233         | 1             | 3,566         |
| 2018         | 68                                             | 300                      | 575                | 406                                    | 23                                      | 699                            | 364        | 404                                          | 581                        | 197         | 0             | 3,617         |
| % Change     | 54.5%                                          | 15.4%                    | 3.2%               | -5.6%                                  | -34.3%                                  | 5.0%                           | 6.7%       | -16.7%                                       | 13.7%                      | -15.5%      | -100.0%       | 1.4%          |
|              | Brooklyn                                       |                          |                    |                                        |                                         |                                |            |                                              |                            |             |               |               |
| 2017         | 56                                             | 274                      | 649                | 402                                    | 23                                      | 668                            | 313        | 383                                          | 506                        | 211         | 0             | 3,488         |
| 2018         | 49                                             | 267                      | 624                | 352                                    | 24                                      | 603                            | 376        | 399                                          | 532                        | 211         | 0             | 3,437         |
| % Change     | -12.5%                                         | -2.6%                    | -3.9%              | -12.4%                                 | 4.3%                                    | -9.7%                          | 20.1%      | 4.2%                                         | 5.1%                       | 0.0%        |               | -1.5%         |
| J            |                                                |                          |                    |                                        |                                         | Monhotton                      |            |                                              |                            |             |               |               |
| 2017         | 33                                             | 122                      | 372                | 264                                    | 19                                      | Manhattan<br>423               | 224        | 235                                          | 287                        | 110         | 0             | 2,090         |
| 2018         | 32                                             | 95                       | 306                | 214                                    | 17                                      | 384                            | 168        | 191                                          | 307                        | 89          | 0             | 1,804         |
| % Change     | -3.0%                                          | -22.1%                   | -17.7%             | -18.9%                                 | -10.5%                                  | -9.2%                          | -25.0%     | -18.7%                                       | 7.0%                       | -19.1%      |               | -13.7%        |
| 70 Griango   | 0.070                                          |                          |                    | 101070                                 |                                         |                                |            |                                              | ,                          |             |               |               |
| 2247         |                                                |                          | 1 040              |                                        |                                         | Queens                         | 1          | 2.15                                         | 205                        | 4.40        |               | 2.222         |
| 2017<br>2018 | 25                                             | 212                      | 348                | 294                                    | 32<br>15                                | 512                            | 178<br>235 | 245                                          | 385                        | 148         | 2             | 2,386         |
| % Change     | 41<br>64.0%                                    | 193<br>-9.0%             | 401<br>15.2%       | 296<br>0.7%                            | -53.1%                                  | 522<br>2.0%                    | 32.0%      | 260<br>6.1%                                  | 364<br>-5.5%               | 149<br>0.7% | -100.0%       | 2,476<br>3.8% |
| % Change     | 04.076                                         | -9.0%                    | 13.270             | 0.7 /6                                 | -00.170                                 | 2.070                          | 32.076     | 0.176                                        | -5.5 /6                    | 0.7 /0      | -100.0%       | 3.070         |
|              |                                                | T                        |                    |                                        |                                         | taten Island                   | ı          |                                              |                            |             |               |               |
| 2017         | 7                                              | 58                       | 94                 | 81                                     | 8                                       | 157                            | 89         | 114                                          | 85                         | 48          | 1             | 743           |
| 2018         | 11                                             | 36                       | 91                 | 93                                     | 1 ===================================== | 126                            | 91         | 93                                           | 82                         | 42          | 0             | 666           |
| % Change     | 57.1%                                          | -37.9%                   | -3.2%              | 14.8%                                  | -87.5%                                  | -19.7%                         | 2.2%       | -18.4%                                       | -3.5%                      | -12.5%      | -100.0%       | -10.4%        |
|              |                                                |                          |                    |                                        |                                         | OSI                            |            |                                              |                            |             |               |               |
| 2017         | 25                                             | 11                       | 31                 | 44                                     | 11                                      | 76                             | 40         | 33                                           | 106                        | 79          | 1             | 457           |
| 2018         | 21                                             | 8                        | 41                 | 42                                     | 13                                      | 85                             | 41         | 43                                           | 122                        | 89          | 3             | 508           |
| % Change     | -16.0%                                         | -27.3%                   | 32.3%              | -4.5%                                  | 18.2%                                   | 11.8%                          | 2.5%       | 30.3%                                        | 15.1%                      | 12.7%       | 200.0%        | 11.2%         |
|              |                                                |                          |                    |                                        |                                         | Other                          |            |                                              |                            |             |               |               |
| 2017         | 5                                              | 15                       | 76                 | 49                                     | 2                                       | 123                            | 21         | 33                                           | 37                         | 58          | 0             | 579           |
| 2018         | 5                                              | 9                        | 101                | 42                                     | 3                                       | 131                            | 15         | 29                                           | 42                         | 43          | 1             | 473           |
| % Change     | 0.0%                                           | -40.0%                   | 32.9%              | -14.3%                                 | 50.0%                                   | 6.5%                           | -28.6%     | -12.1%                                       | 13.5%                      | -25.9%      |               | -18.3%        |
|              |                                                |                          |                    |                                        |                                         | Citywide                       |            |                                              |                            |             |               |               |
| 2017         | 195                                            | 952                      | 2,127              | 1,564                                  | 130                                     | 2,625                          | 1,206      | 1,528                                        | 1,917                      | 887         | 5             | 13,309        |
| 2018         | 227                                            | 908                      | 2,139              | 1,445                                  | 96                                      | 2,550                          | 1,290      | 1,419                                        | 2,030                      | 820         | 4             | 12,981        |
| % Change     | 16.4%                                          | -4.6%                    | 0.6%               | -7.6%                                  | -26.2%                                  | -2.9%                          | 7.0%       | -7.1%                                        | 5.9%                       | -7.6%       | -20.0%        | -2.5%         |