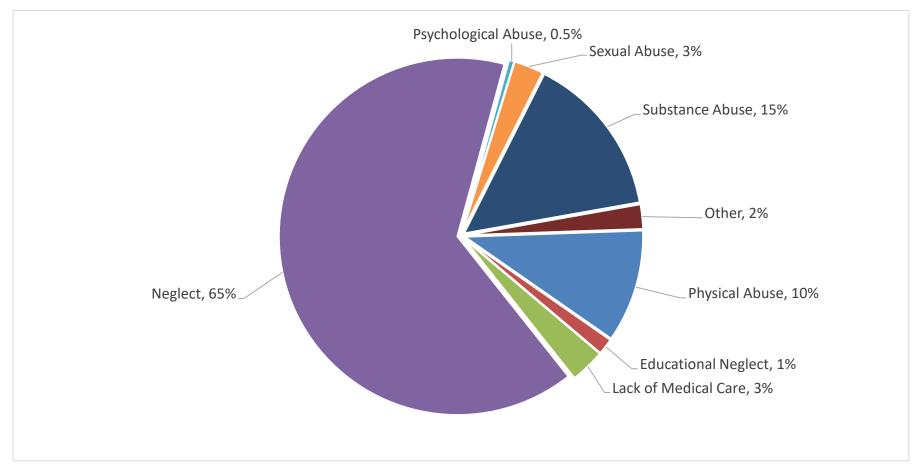

<sup>\*</sup>There is a small number of intakes with unknown reporter that is included in the totals.

Figure 3: SCR Allegations, JULY 18 – SEPTEMBER 18

Total Allegations = 34,643

Allegations are grouped as follows: Physical Abuse - burn, fatality, fracture, choking, twisting, shaking, excessive corporal punishment, internal injuries, lacerations, bruises, welts, poisoning, noxious substances; Educational Neglect - educational neglect; Lack of Medical Care - lack of medical care; Neglect - inadequate guardianship, inadequate food, clothing, shelter, lack of supervision, malnutrition, failure to thrive, swelling, dislocations, sprains; Psychological Abuse - isolation, emotional neglect; Sexual Abuse - sexual abuse; Substance Abuse - parental drug use, child drug use; and Other - abandonment, inappropriate custodial conduct.