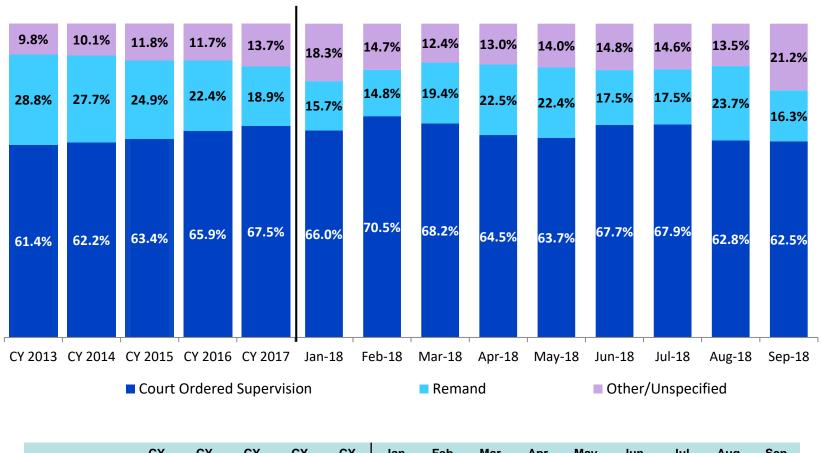

#### **Article 10 Filings and Initial Hearing Outcomes, Children**

CY 2013 - September 2018

|                                    | CY    | CY    | CY    | CY     | CY     | Jan   | Feb   | Mar   | Apr   | May   | Jun   | Jul  | Aug   | Sep  |
|------------------------------------|-------|-------|-------|--------|--------|-------|-------|-------|-------|-------|-------|------|-------|------|
|                                    | 2013  | 2014  | 2015  | 2016   | 2017   | 2018  | 2018  | 2018  | 2018  | 2018  | 2018  | 2018 | 2018  | 2018 |
| Children with<br>Article10 Filings | 9,318 | 9,900 | 9,958 | 10,973 | 15,975 | 1,311 | 1,254 | 1,185 | 1,051 | 1,051 | 1,141 | 991  | 1,095 | 966  |