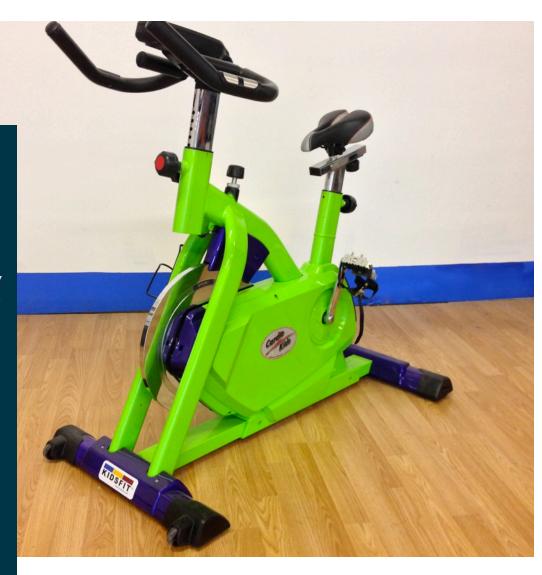

## YOUTH SPIN

Includes:

Computer Display-

Distance, Time, Speed, Heart Rate, Measured via Handgrip Sensors or Optional Ear Clip

Simply Begin By Pedaling

Completely Silent, Smooth

Operation, No Distracting Noise

User can adjust the resistance in order to achieve the target heart rate

Portable wheels make it easy to keep these bikes in storage when not in use.

Adjustable Intensity Levels, Including a cool-down feature

No Power Source Required uses AA batteries for computer display

Adjustable Toe Clips, Seat Height, Floor levelers and Handlebar Height

Commercial Grade Warranty- Heavy Duty- Built for High Frequency Use