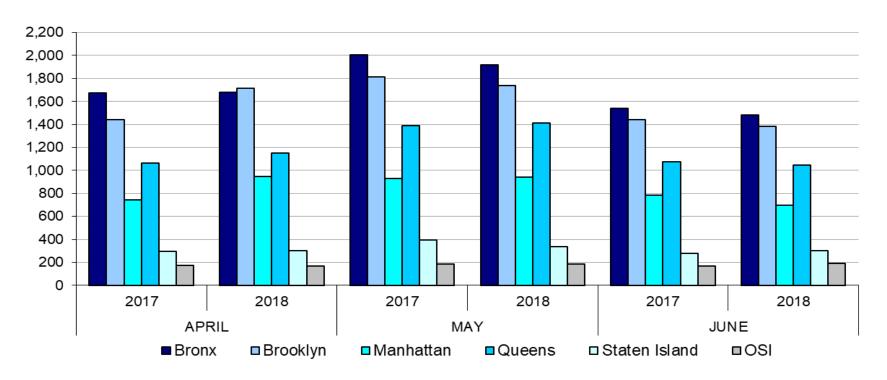

## **Appendix**

Figure 1: SCR Intakes by Borough, APRIL 17 – JUNE 17 and APRIL 18 – JUNE 18

Table 1 - SCR Intake Changes by Borough, APRIL 17 – JUNE 17 and APRIL 18 – JUNE 18

| Month | Year     | Bronx | Brooklyn | Manhattan | Queens | Staten Island | OSI   | Other  | Total  |
|-------|----------|-------|----------|-----------|--------|---------------|-------|--------|--------|
|       |          |       |          |           |        |               |       |        |        |
|       | 2017     | 1,677 | 1,443    | 741       | 1,063  | 296           | 171   | 185    | 5,576  |
| APRIL | 2018     | 1,681 | 1,716    | 950       | 1,151  | 303           | 170   | 175    | 6,146  |
|       | % Change | 0.2%  | 18.9%    | 28.2%     | 8.3%   | 2.4%          | -0.6% | -5.4%  | 10.2%  |
|       |          |       |          |           |        |               |       |        |        |
|       | 2017     | 2,005 | 1,814    | 930       | 1,388  | 396           | 184   | 230    | 6,947  |
| MAY   | 2018     | 1,916 | 1,738    | 942       | 1,413  | 338           | 188   | 216    | 6,751  |
|       | % Change | -4.4% | -4.2%    | 1.3%      | 1.8%   | -14.6%        | 2.2%  | -6.1%  | -2.8%  |
|       |          |       |          |           |        |               |       |        |        |
|       | 2017     | 1,538 | 1,442    | 784       | 1,075  | 277           | 167   | 224    | 5,507  |
| JUNE  | 2018     | 1,482 | 1,384    | 699       | 1,047  | 301           | 190   | 155    | 5,258  |
|       | % Change | -3.6% | -4.0%    | -10.8%    | -2.6%  | 8.7%          | 13.8% | -30.8% | -4.5%  |
|       |          |       |          |           |        |               |       |        |        |
|       | 2017     | 5,220 | 4,699    | 2,455     | 3,526  | 969           | 522   | 639    | 18,030 |
| Total | 2018     | 5,079 | 4,838    | 2,591     | 3,611  | 942           | 548   | 546    | 18,155 |
|       | % Change | -2.7% | 3.0%     | 5.5%      | 2.4%   | -2.8%         | 5.0%  | -14.6% | 0.7%   |