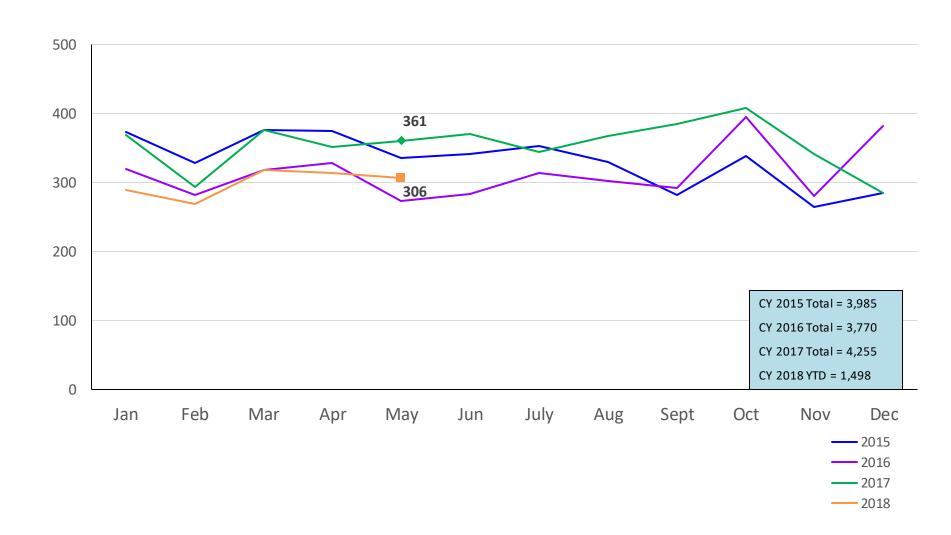

## New Monthly Placements of Children into Foster Care

January 2015 - May 2018

#### Reason for New Placements of Children into Foster Care

May 2017 – May 2018

|                      | May  | Jun  | Jul  | Aug  | Sep  | Oct  | Nov  | Dec  | Jan  | Feb  | Mar  | Apr  | May  |
|----------------------|------|------|------|------|------|------|------|------|------|------|------|------|------|
|                      | 2017 | 2017 | 2017 | 2017 | 2017 | 2017 | 2017 | 2017 | 2018 | 2018 | 2018 | 2018 | 2018 |
| Number of Placements | 361  | 371  | 345  | 368  | 385  | 408  | 342  | 285  | 290  | 269  | 319  | 314  | 306  |