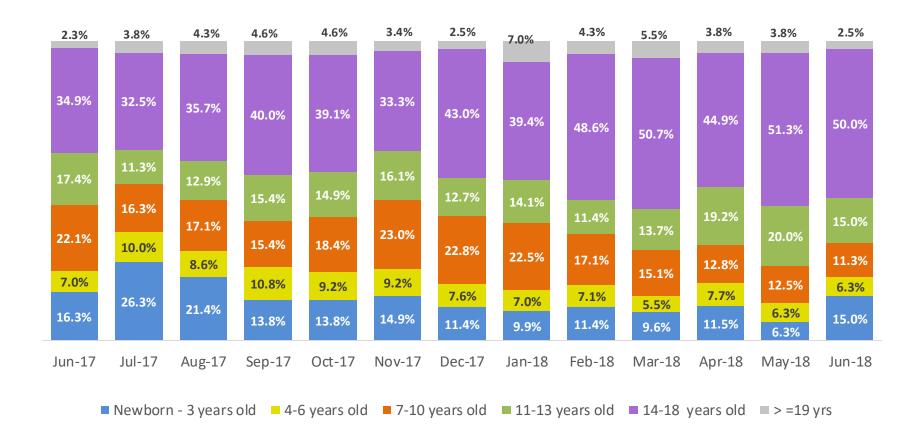

## New Placements of Children into Foster Care\* by Age

CY 2013 - May 2018

|            | CY<br>2013 | CY<br>2014 | CY<br>2015 | CY<br>2016 | CY<br>2017 | Jan<br>2018     | Feb<br>2018 | Mar<br>2018 | Apr<br>2018 | May<br>2018 |
|------------|------------|------------|------------|------------|------------|-----------------|-------------|-------------|-------------|-------------|
| Number of  | 4.283      | 4.160      | 3.760      | 3.557      | 4,097      | 284             | 262         | 308         | 304         | 301         |
| Placements | 4,203      | 4,100      | 3,700      | 3,337      | 4,097      | Z0 <del>4</del> | 202         | 300         | 304         | 301         |