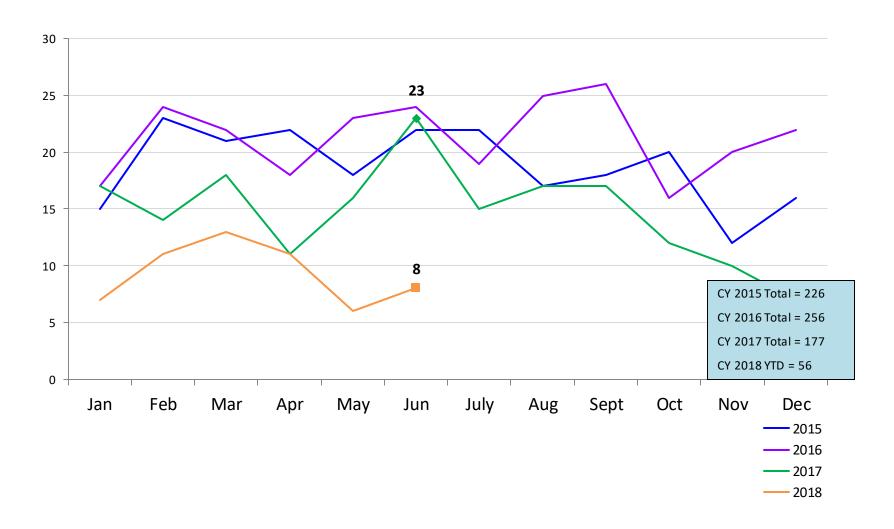

| 1,045 | 1,045 | 1,045 | 1,045 | 1,045 | 1,045 | 1,045 | 1,045 | 1,045 | 1,045 | 1,045 |

## **Total Monthly Admissions to Detention**



## **Admit Authority, Detention Admissions**

June 2017 – June 2018



|                      | Jun  | Jul  | Aug  | Sep  | Oct  | Nov  | Dec  | Jan  | Feb  | Mar  | Apr  | May  | Jun  |
|----------------------|------|------|------|------|------|------|------|------|------|------|------|------|------|
|                      | 2017 | 2017 | 2017 | 2017 | 2017 | 2017 | 2017 | 2018 | 2018 | 2018 | 2018 | 2018 | 2018 |
| Number of Admissions | 152  | 153  | 154  | 143  | 165  | 151  | 129  | 145  | 131  | 143  | 152  | 162  | 126  |

## **Monthly Average Daily Population**



## Total Monthly Releases from Detention



#### **Close to Home Admissions\***



<sup>24</sup> 

#### CTH Placement, in 24-hour Care

June 2017 – June 2018 (end of month)



<sup>\*</sup>NSP Other includes youth in child welfare and mother/child placements.

## Releases from Close to Home Placement to Aftercare



## **Appendix**

Figure 1: SCR Intakes by Borough, APRIL 17 – JUNE 17 and APRIL 18 – JUNE 18



Table 1 - SCR Intake Changes by Borough, APRIL 17 – JUNE 17 and APRIL 18 – JUNE 18

| Month | Year     | Bronx | Brooklyn | Manhattan | Queens | Staten Island | OSI   | Other  | Total  |
|-------|----------|-------|----------|-----------|--------|---------------|-------|--------|--------|
|       |          |       |          |           |        |               |       |        |        |
|       | 2017     | 1,677 | 1,443    | 741       | 1,063  | 296