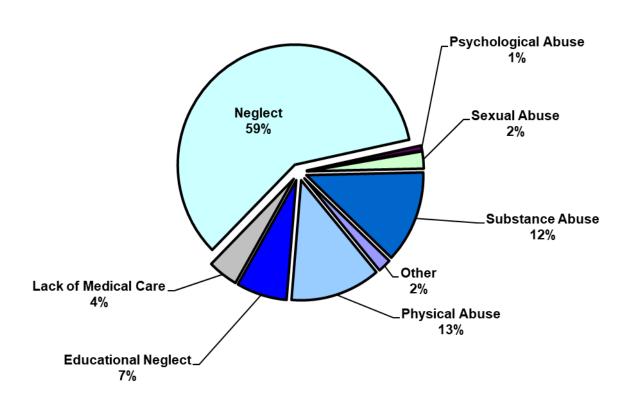

<sup>30</sup> 

Figure 3: SCR Allegations, APRIL 18 – JUNE 18

Total Allegations = 44,860

Allegations are grouped as follows: Physical Abuse - burn, fatality, fracture, choking, twisting, shaking, excessive corporal punishment, internal injuries, lacerations, bruises, welts, poisoning, noxious substances; Educational Neglect - educational neglect; Lack of Medical Care - lack of medical care; Neglect - inadequate guardianship, inadequate food, clothing, shelter, lack of supervision, malnutrition, failure to thrive, swelling, dislocations, sprains; Psychological Abuse - isolation, emotional neglect; Sexual Abuse - sexual abuse; Substance Abuse - parental drug use, child drug use; and Other - abandonment, inappropriate custodial conduct.

Table 3 - SCR Allegations, APRIL 17 - JUNE 17 and APRIL 18 - JUNE 18

|               |                |                        |                         | ,       |                        |              |                    |       |        |
|---------------|----------------|------------------------|-------------------------|---------|------------------------|--------------|--------------------|-------|--------|
| Year          | Physical Abuse | Educational<br>Neglect | Lack of Medical<br>Care | Neglect | Psychological<br>Abuse | Sexual Abuse | Substance<br>Abuse | Other | Total  |
| Bronx         |                |                        |                         |         |                        |              |                    |       |        |
| 2017          | 1,504          | 1,312                  | 671                     | 8,377   | 93                     | 288          | 1,858              | 116   | 14,219 |
| 2018          | 1,597          | 1,209                  | 614                     | 7,753   | 76                     | 286          | 1,718              | 141   | 13,394 |
| % Change      | 6.2%           | -7.9%                  | -8.5%                   | -7.4%   | -18.3%                 | -0.7%        | -7.5%              | 21.6% | -5.8%  |
| Brooklyn      |                |                        |                         |         |                        |              |                    |       |        |
| 2017          | 1,391          | 996                    | 537                     | 7,253   | 83                     | 271          | 1,352              | 143   | 12,026 |
| 2018          | 1,506          | 749                    | 435                     | 7,184   | 87                     | 302          | 1,491              | 190   | 11,944 |
| % Change      | 8.3%           | -24.8%                 | -19.0%                  | -1.0%   | 4.8%                   | 11.4%        | 10.3%              | 32.9% | -0.7%  |
| Manhattan     |                |                        |                         |         |                        |              |                    |       |        |
| 2017          | 551            | 391                    | 264                     | 3050    | 34                     | 101          | 643                | 41    | 5,075  |
| 2018          | 592            | 390                    | 242                     | 3150    | 42                     | 83           | 684                | 50    | 5,233  |
| % Change      | 7.4%           | -0.3%                  | -8.3%                   | 3.3%    | 23.5%                  | -17.8%       | 6.4%               | 22.0% | 3.1%   |
| Queens        |                |                        |                         |         |                        |              |                    |       |        |
| 2017          | 1,143          | 535                    | 360                     | 5,108   | 90                     | 190          | 1,027              | 187   | 8,640  |
| 2018          | 1,182          | 509                    | 381                     | 5,031   | 64                     | 202          | 963                | 241   | 8,573  |
| % Change      | 3.4%           | -4.9%                  | 5.8%                    | -1.5%   | -28.9%                 | 6.3%         | -6.2%              | 28.9% | -0.8%  |
| Staten Island |                |                        |                         |         |                        |              |                    |       |        |
| 2017          | 298            | 154                    | 107                     | 1,557   | 23                     | 49           | 379                | 68    | 2,635  |
| 2018          | 271            | 179                    | 99                      | 1,507   | 18                     | 45           | 419                | 64    | 2,602  |
| % Change      | -9.1%          | 16.2%                  | -7.5%                   | -3.2%   | -21.7%                 | -8.2%        | 10.6%              | -5.9% | -1.3%  |
| OSI           |                |                        |                         |         |                        |              |                    |       |        |
| 2017          | 347            | 43                     | 74                      | 1,256   | 4                      | 64           | 175                | 5     | 1,968  |
| 2018          | 289            | 47                     | 62                      | 1,252   | 5                      | 84           | 166                | 5     | 1,910  |
| % Change      | -16.7%         | 9.3%                   | -16.2%                  | -0.3%   | 25.0%                  | 31.3%        | -5.1%              | 0.0%  | -2.9%  |
| Other         |                |                        |                         |         |                        |              |                    |       |        |
| 2017          | 97             | 35                     | 41                      | 656     | 12                     | 39           | 203                | 106   | 1,189  |
| 2018          | 140            | 49                     | 34                      | 673     | 10                     | 36           | 134                | 128   | 1,204  |
| % Change      | 44.3%          | 40.0%                  | -17.1%                  | 2.6%    | -16.7%                 | -7.7%        | -34.0%             | 20.8% | 1.3%   |
| Citywide      |                |                        |                         |         |                        |              |                    |       |        |
| 2017          | 5,331          | 3,466                  | 2,054                   | 27,257  | 339                    | 1,002        | 5,637              | 666   | 45,752 |
| 2018          | 5,577          | 3,132                  | 1,867                   | 26,550  | 302                    | 1,038        | 5,575              | 819   | 44,860 |
| % Change      | 4.6%           | -9.6%                  | -9.1%                   | -2.6%   | -10.9%                 | 3.6%         | -1.1%              | 23.0% | -1.9%  |
|               |                |                        |                         |         |                        |              |                    |       |        |