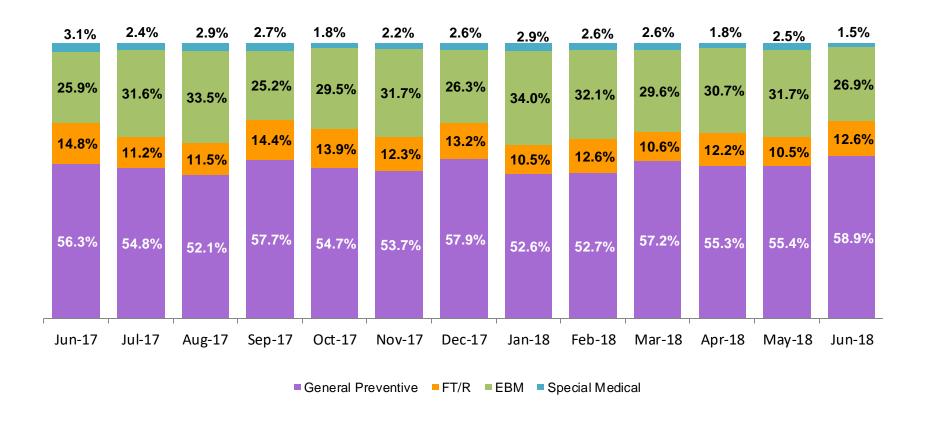

#### Reason for New Placements of Children into Foster Care

May 2017 – May 2018

|                      | May  | Jun  | Jul  | Aug  | Sep  | Oct  | Nov  | Dec  | Jan  | Feb  | Mar  | Apr  | May  |
|----------------------|------|------|------|------|------|------|------|------|------|------|------|------|------|
|                      | 2017 | 2017 | 2017 | 2017 | 2017 | 2017 | 2017 | 2017 | 2018 | 2018 | 2018 | 2018 | 2018 |
| Number of Placements | 361  | 371  | 345  | 368  | 385  | 408  | 342  | 285  | 290  | 269  | 319  | 314  | 306  |