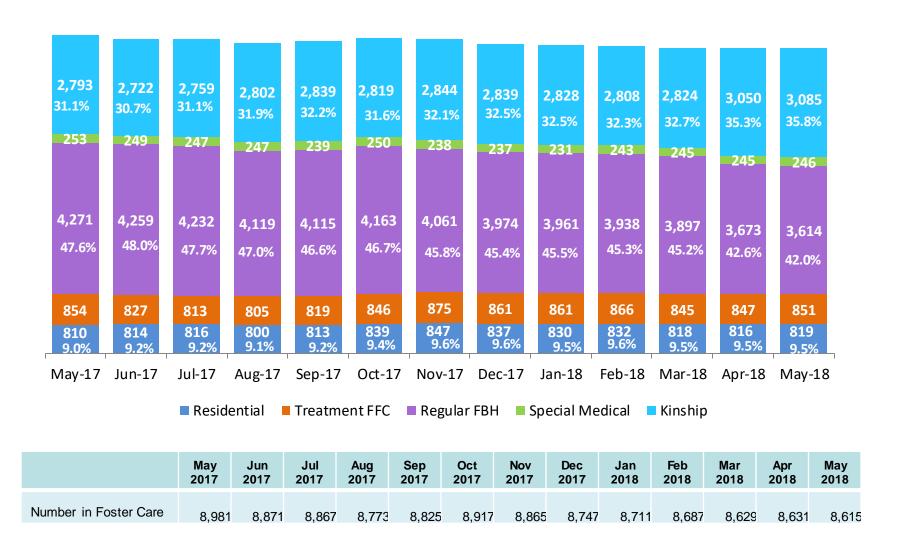

#### Children in Foster Care \*

May 2017 – May 2018 (end of month)

<sup>\*</sup>Excludes CTH placements and includes children in 24 hour care and approximately 200 young children who are living in foster homes or residential care facilities with their mothers who are in foster care (8D children).