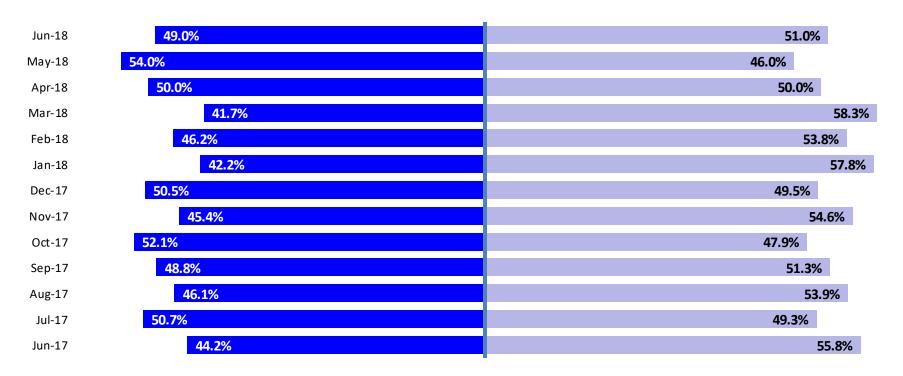

## New Child Welfare Prevention Cases by Program Type \*

June 2017 – June 2018

|                                   | Jun  | Jul  | Aug  | Sep  | Oct  | Nov  | Dec  | Jan  | Feb  | Mar  | Apr  | May  | Jun  |
|-----------------------------------|------|------|------|------|------|------|------|------|------|------|------|------|------|
|                                   | 2017 | 2017 | 2017 | 2017 | 2017 | 2017 | 2017 | 2018 | 2018 | 2018 | 2018 | 2018 | 2018 |
| Number of New<br>Preventive Cases | 908  | 765  | 875  | 841  | 870  | 778  | 817  | 724  | 776  | 879  | 792  | 755  | 721  |