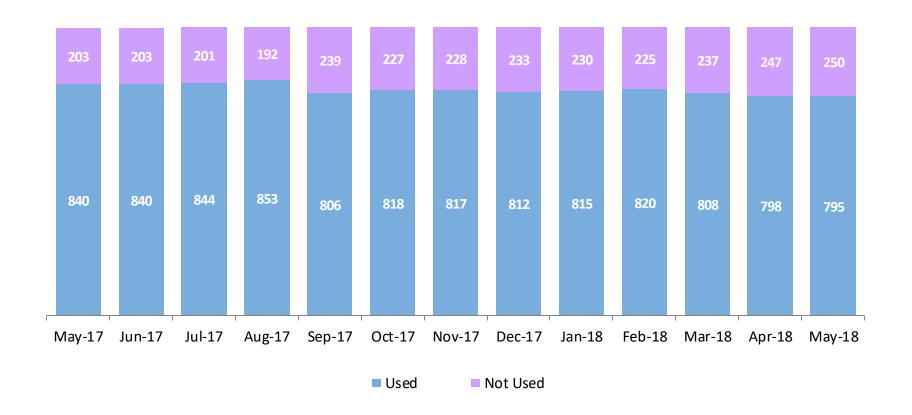

## **Residential Care Capacity and Utilization**

May 2017 – May 2018

|          | May   | Jun   | Jul   | Aug   | Sep   | Oct   | Nov   | Dec   | Jan   | Feb   | Mar   | Apr   | May   |
|----------|-------|-------|-------|-------|-------|-------|-------|-------|-------|-------|-------|-------|-------|
|          | 2017  | 2017  | 2017  | 2017  | 2017  | 2017  | 2017  | 2017  | 2018  | 2018  | 2018  | 2018  | 2018  |
| Capacity | 1,043 | 1,043 | 1,045 | 1,045 | 1,045 | 1,045 | 1,045 | 1,045 | 1,045 | 1,045 | 1,045 | 1,045 | 1,045 |