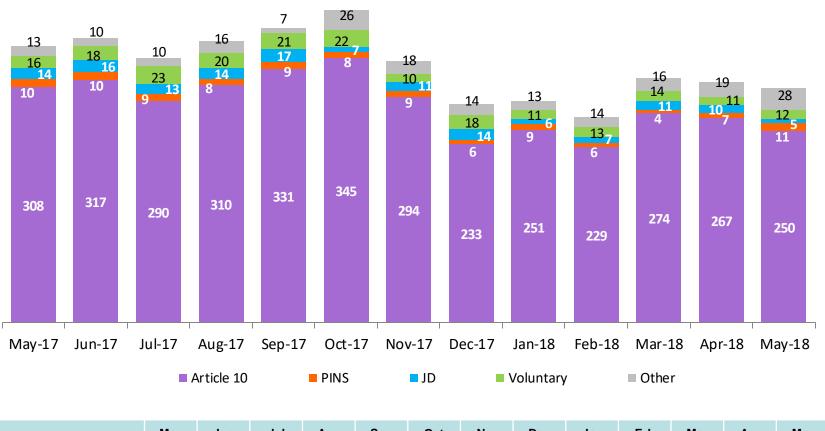

## Article 10 Filings and Initial Hearing Outcomes, Children

CY 2013 – June 2018

|                                 | CY    | CY    | CY    | CY     | CY     | Jan   | Feb   | Mar   | Apr   | May   | Jun   |
|---------------------------------|-------|-------|-------|--------|--------|-------|-------|-------|-------|-------|-------|
|                                 | 2013  | 2014  | 2015  | 2016   | 2017   | 2018  | 2018  | 2018  | 2018  | 2018  | 2018  |
| Children with Article10 Filings | 9,318 | 9,900 | 9,958 | 10,973 | 15,975 | 1,311 | 1,254 | 1,185 | 1,051 | 1,051 | 1,137 |

## Remands Approved at Initial Article 10 Hearing by Removal Status

June 2017 - June 2018

■ Pre-Filing Emergency Removals (court approved at initial hearing) ■ Post-Filing Removals (court ordered at initial hearing)

|                   | Jun  | Jul  | Aug  | Sep  | Oct  | Nov  | Dec  | Jan  | Feb  | Mar  | Apr  | May  | Jun  |
|-------------------|------|------|------|------|------|------|------|------|------|------|------|------|------|
|                   | 2017 | 2017 | 2017 | 2017 | 2017 | 2017 | 2017 | 2018 | 2018 | 2018 | 2018 | 2018 | 2018 |
| Children Remanded | 249  | 270  | 267  | 240  | 305  | 238  | 210  | 206  | 186  | 230  | 236  | 235  | 196  |