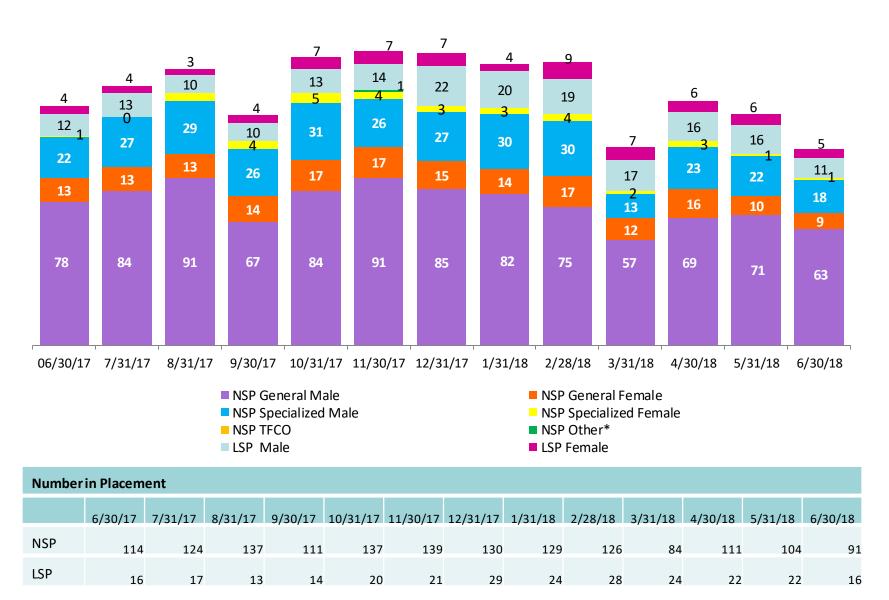

#### CTH Placement, in 24-hour Care

June 2017 – June 2018 (end of month)

<sup>\*</sup>NSP Other includes youth in child welfare and mother/child placements.