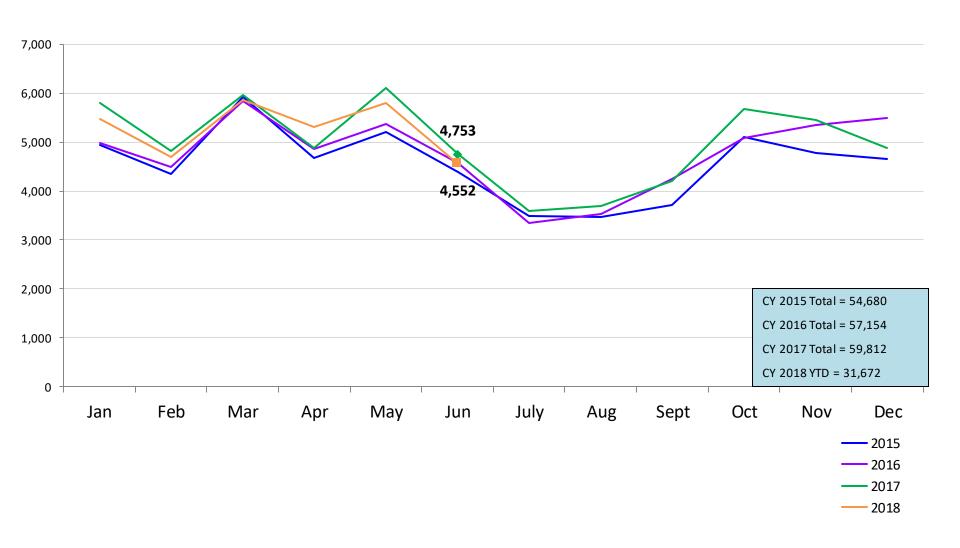

## **Appendix**

Figure 1: SCR Intakes by Borough, APRIL 17 – JUNE 17 and APRIL 18 – JUNE 18

Table 1 - SCR Intake Changes by Borough, APRIL 17 – JUNE 17 and APRIL 18 – JUNE 18

| Month | Year     | Bronx | Brooklyn | Manhattan | Queens | Staten Island | OSI   | Other  | Total  |
|-------|----------|-------|----------|-----------|--------|---------------|-------|--------|--------|
|       |          |       |          |           |        |               |       |        |        |
|       | 2017     | 1,677 | 1,443    | 741       | 1,063  | 296           | 171   | 185    | 5,576  |
| APRIL | 2018     | 1,681 | 1,716    | 950       | 1,151  | 303           | 170   | 175    | 6,146  |
|       | % Change | 0.2%  | 18.9%    | 28.2%     | 8.3%   | 2.4%          | -0.6% | -5.4%  | 10.2%  |
|       |          |       |          |           |        |               |       |        |        |
|       | 2017     | 2,005 | 1,814    | 930       | 1,388  | 396           | 184   | 230    | 6,947  |
| MAY   | 2018     | 1,916 | 1,738    | 942       | 1,413  | 338           | 188   | 216    | 6,751  |
|       | % Change | -4.4% | -4.2%    | 1.3%      | 1.8%   | -14.6%        | 2.2%  | -6.1%  | -2.8%  |
|       |          |       |          |           |        |               |       |        |        |
|       | 2017     | 1,538 | 1,442    | 784       | 1,075  | 277           | 167   | 224    | 5,507  |
| JUNE  | 2018     | 1,482 | 1,384    | 699       | 1,047  | 301           | 190   | 155    | 5,258  |
|       | % Change | -3.6% | -4.0%    | -10.8%    | -2.6%  | 8.7%          | 13.8% | -30.8% | -4.5%  |
|       |          |       |          |           |        |               |       |        |        |
|       | 2017     | 5,220 | 4,699    | 2,455     | 3,526  | 969           | 522   | 639    | 18,030 |
| Total | 2018     | 5,079 | 4,838    | 2,591     | 3,611  | 942           | 548   | 546    | 18,155 |
|       | % Change | -2.7% | 3.0%     | 5.5%      | 2.4%   | -2.8%         | 5.0%  | -14.6% | 0.7%   |