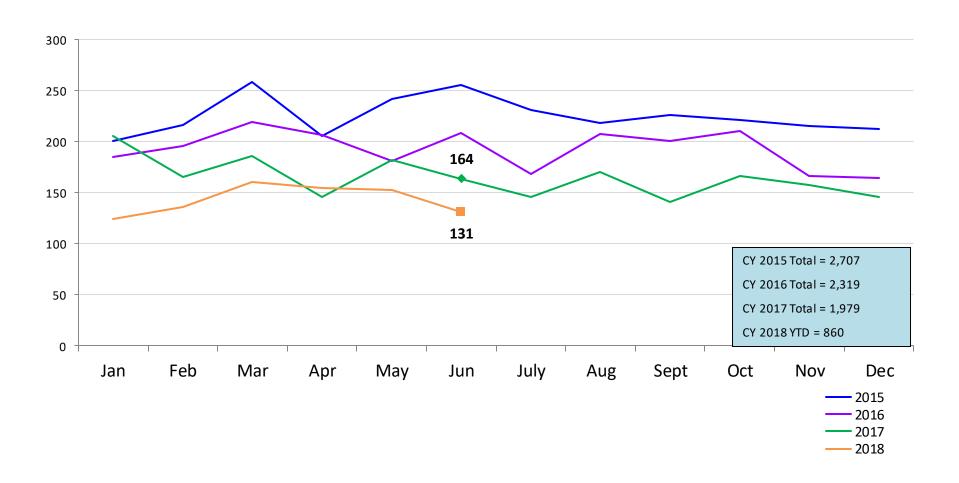

8  | 2018  |
| Capacity | 1,043 | 1,043 | 1,045 | 1,045 | 1,045 | 1,045 | 1,045 | 1,045 | 1,045 | 1,045 | 1,045 | 1,045 | 1,045 |

## **Total Monthly Admissions to Detention**



## **Admit Authority, Detention Admissions**

June 2017 – June 2018



|                      | Jun  | Jul  | Aug  | Sep  | Oct  | Nov  | Dec  | Jan  | Feb  | Mar  | Apr  | May  | Jun  |
|----------------------|------|------|------|------|------|------|------|------|------|------|------|------|------|
|                      | 2017 | 2017 | 2017 | 2017 | 2017 | 2017 | 2017 | 2018 | 2018 | 2018 | 2018 | 2018 | 2018 |
| Number of Admissions | 152  | 153  | 154  | 143  | 165  | 151  | 129  | 145  | 131  | 143  | 152  | 162  | 126  |

## **Monthly Average Daily Population**



## Total Monthly Releases from Detention



#### **Close to Home Admissions\***



<sup>24</sup> 

#### CTH Placement, in 24-hour Care

June 2017 – June 2018 (end of month)



<sup>\*</sup>NSP Other includes youth in child welfare and mother/child placements.

## Releases from Close to Home Placement to Aftercare



## **Appendix**

Figure 1: SCR Intakes by Borough, APRIL 17 – JUNE 17 and APRIL 18 – JUNE 18



Table 1 - SCR Intake Changes by Borough, APRIL 17 – JUNE 17 and APRIL 18 – JUNE 18

| Month | Year     | Bronx | Brooklyn | Manhattan | Queens | Staten Island | OSI   | Other  | Total  |
|-------|----------|-------|----------|-----------|--------|---------------|-------|--------|--------|
|       |          |       |          |           |        |               |       |        |        |
|       | 2017     | 1,677 | 1,443