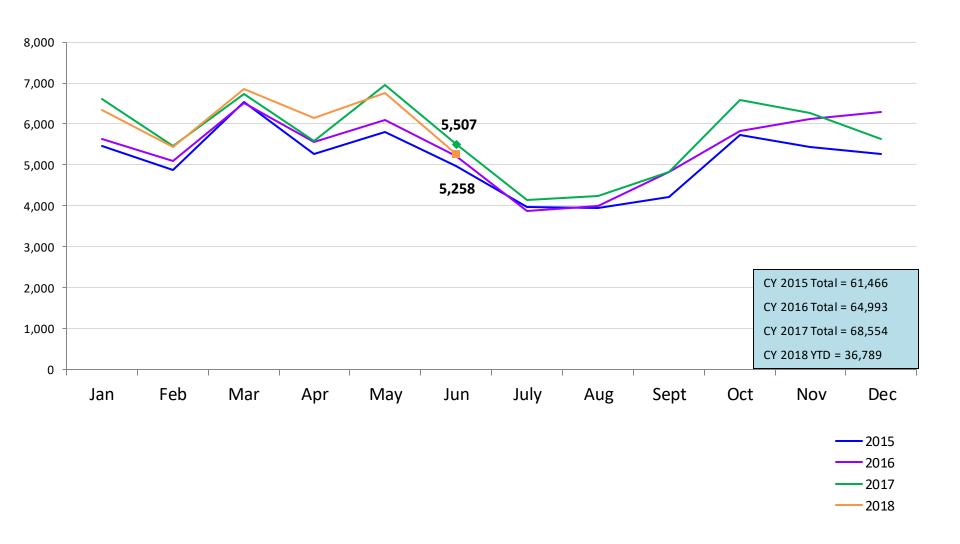

## **Appendix**

Figure 1: SCR Intakes by Borough, APRIL 17 – JUNE 17 and APRIL 18 – JUNE 18

Table 1 - SCR Intake Changes by Borough, APRIL 17 – JUNE 17 and APRIL 18 – JUNE 18

| Month | Year     | Bronx | Brooklyn | Manhattan | Queens | Staten Island | OSI   | Other  | Total  |
|-------|----------|-------|----------|-----------|--------|---------------|-------|--------|--------|
|       |          |       |          |           |        |               |       |        |        |
|       | 2017     | 1,677 | 1,443    | 741       | 1,063  | 296           | 171   | 185    | 5,576  |
| APRIL | 2018     | 1,681 | 1,716    | 950       | 1,151  | 303           | 170   | 175    | 6,146  |
|       | % Change | 0.2%  | 18.9%    | 28.2%     | 8.3%   | 2.4%          | -0.6% | -5.4%  | 10.2%  |
|       |          |       |          |           |        |               |       |        |        |
|       | 2017     | 2,005 | 1,814    | 930       | 1,388  | 396           | 184   | 230    | 6,947  |
| MAY   | 2018     | 1,916 | 1,738    | 942       | 1,413  | 338           | 188   | 216    | 6,751  |
|       | % Change | -4.4% | -4.2%    | 1.3%      | 1.8%   | -14.6%        | 2.2%  | -6.1%  | -2.8%  |
|       |          |       |          |           |        |               |       |        |        |
|       | 2017     | 1,538 | 1,442    | 784       | 1,075  | 277           | 167   | 224    | 5,507  |
| JUNE  | 2018     | 1,482 | 1,384    | 699       | 1,047  | 301           | 190   | 155    | 5,258  |
|       | % Change | -3.6% | -4.0%    | -10.8%    | -2.6%  | 8.7%          | 13.8% | -30.8% | -4.5%  |
|       |          |       |          |           |        |               |       |        |        |
|       | 2017     | 5,220 | 4,699    | 2,455     | 3,526  | 969           | 522   | 639    | 18,030 |
| Total | 2018     | 5,079 | 4,838    | 2,591     | 3,611  | 942           | 548   | 546    | 18,155 |
|       | % Change | -2.7% | 3.0%     | 5.5%      | 2.4%   | -2.8%         | 5.0%  | -14.6% | 0.7%   |