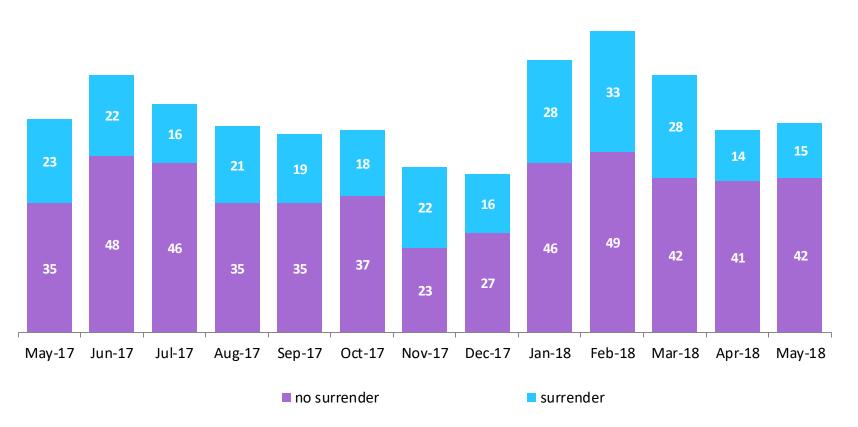

## Children Freed for Adoption, Surrender by at Least One Parent

|                              | May  | Jun  | Jul  | Aug  | Sep  | Oct  | Nov  | Dec  | Jan  | Feb  | Mar  | Apr  | May  |
|------------------------------|------|------|------|------|------|------|------|------|------|------|------|------|------|
|                              | 2017 | 2017 | 2017 | 2017 | 2017 | 2017 | 2017 | 2017 | 2018 | 2018 | 2018 | 2018 | 2018 |
| Number<br>Freed for Adoption | 58   | 70   | 62   | 56   | 54   | 55   | 45   | 43   | 74   | 82   | 70   | 55   | 57   |