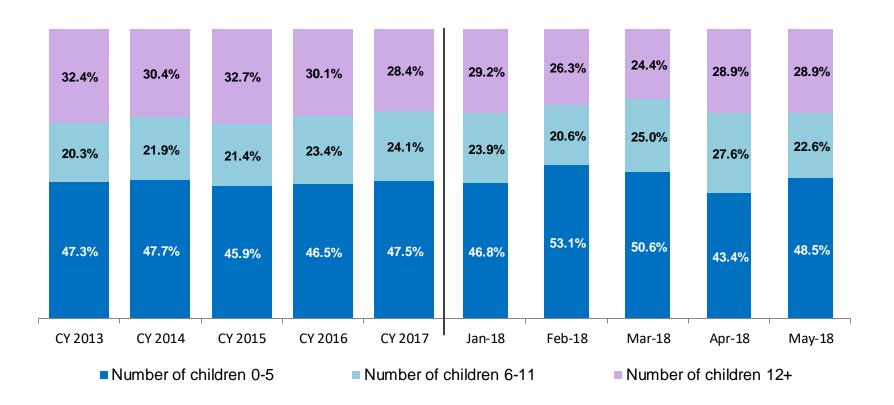

## New Placements of Children into Foster Care\* by Age

CY 2013 - May 2018

|            | CY<br>2013 | CY<br>2014 | CY<br>2015 | CY<br>2016 | CY<br>2017 | Jan<br>2018     | Feb<br>2018 | Mar<br>2018 | Apr<br>2018 | May<br>2018 |
|------------|------------|------------|------------|------------|------------|-----------------|-------------|-------------|-------------|-------------|
| Number of  | 4.283      | 4.160      | 3.760      | 3.557      | 4,097      | 284             | 262         | 308         | 304         | 301         |
| Placements | 4,203      | 4,100      | 3,700      | 3,337      | 4,097      | Z0 <del>4</del> | 202         | 300         | 304         | 301         |