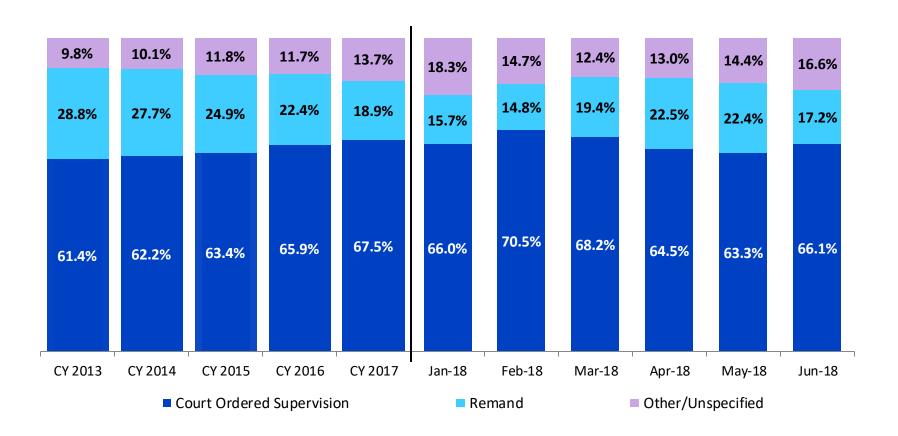

## Article 10 Filings and Initial Hearing Outcomes, Children

CY 2013 – June 2018

|                                 | CY    | CY    | CY    | CY     | CY     | Jan   | Feb   | Mar   | Apr   | May   | Jun   |
|---------------------------------|-------|-------|-------|--------|--------|-------|-------|-------|-------|-------|-------|
|                                 | 2013  | 2014  | 2015  | 2016   | 2017   | 2018  | 2018  | 2018  | 2018  | 2018  | 2018  |
| Children with Article10 Filings | 9,318 | 9,900 | 9,958 | 10,973 | 15,975 | 1,311 | 1,254 | 1,185 | 1,051 | 1,051 | 1,137 |

## Remands Approved at Initial Article 10 Hearing by Removal Status

June 2017 - June 2018

■ Pre-Filing Emergency Removals (court approved at initial hearing) ■ Post-Filing Removals (court ordered at initial hearing)

|                   | Jun  | Jul  | Aug  | Sep  | Oct  | Nov  | Dec  | Jan  | Feb  | Mar  | Apr  | May  | Jun  |
|-------------------|------|------|------|------|------|------|------|------|------|------|------|------|------|
|                   | 2017 | 2017 | 2017 | 2017 | 2017 | 2017 | 2017 | 2018 | 2018 | 2018 | 2018 | 2018 | 2018 |
| Children Remanded | 249  | 270  | 267  | 240  | 305  | 238  | 210  | 206  | 186  | 230  | 236  | 235  | 196  |