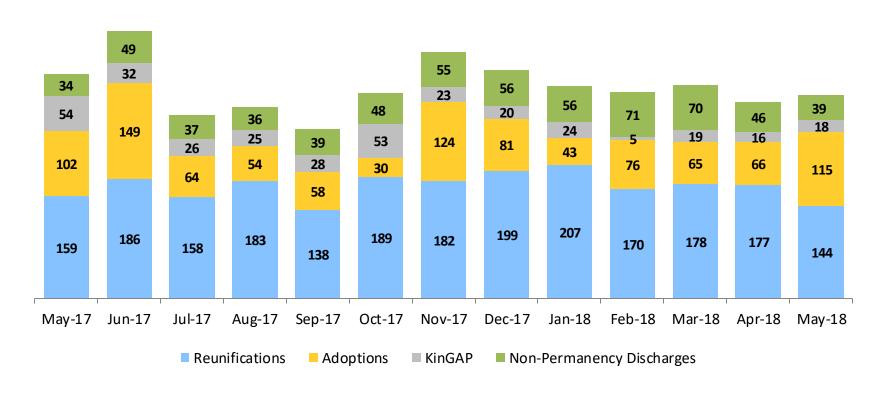

## Permanency and Non-Permanency\* Discharges from Foster Care\*\* May 2017 – May 2018

|                      | May  | Jun  | Jul  | Aug  | Sep  | Oct  | Nov  | Dec  | Jan  | Feb  | Mar  | Apr  | May  |
|----------------------|------|------|------|------|------|------|------|------|------|------|------|------|------|
|                      | 2017 | 2017 | 2017 | 2017 | 2017 | 2017 | 2017 | 2017 | 2018 | 2018 | 2018 | 2018 | 2018 |
| Number of Discharges | 349  | 416  | 285  | 298  | 263  | 320  | 384  | 356  | 330  | 322  | 332  | 305  | 316  |

<sup>\*</sup>Non-permanency discharges include AWOL, APPLA, other discharge destinations such as psychiatric institutions and correctional facilities and discharges with unspecified destinations.

<sup>\*\*</sup>Excludes discharges of youth who entered care in CTH.