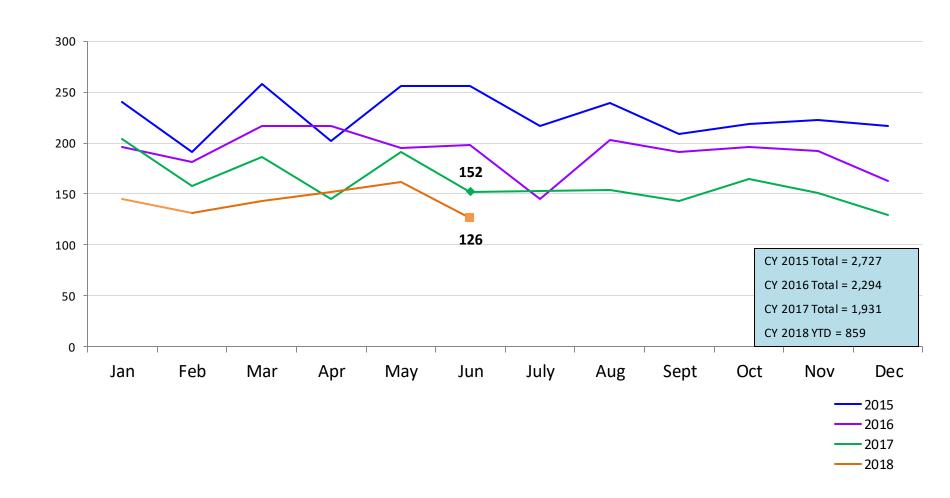

## **Admit Authority, Detention Admissions**

June 2017 – June 2018

|                      | Jun  | Jul  | Aug  | Sep  | Oct  | Nov  | Dec  | Jan  | Feb  | Mar  | Apr  | May  | Jun  |
|----------------------|------|------|------|------|------|------|------|------|------|------|------|------|------|
|                      | 2017 | 2017 | 2017 | 2017 | 2017 | 2017 | 2017 | 2018 | 2018 | 2018 | 2018 | 2018 | 2018 |
| Number of Admissions | 152  | 153  | 154  | 143  | 165  | 151  | 129  | 145  | 131  | 143  | 152  | 162  | 126  |