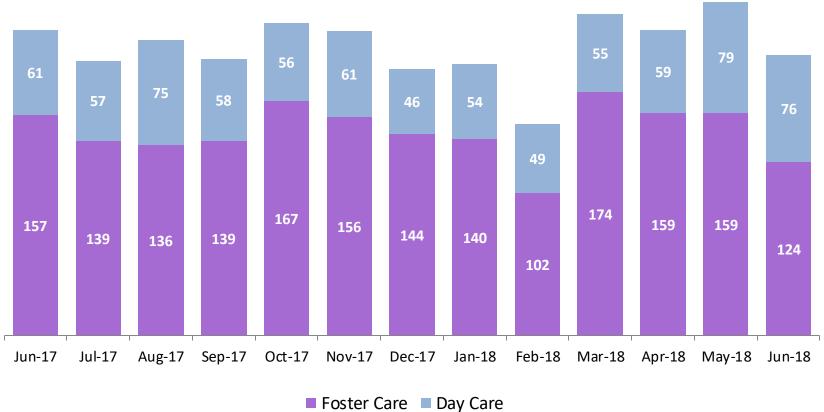

## **OSI Foster Care and Day Care Investigations**

June 2017 – June 2018

Foster Care Day Care

|                             | Jun  | Jul  | Aug  | Sep  | Oct  | Nov  | Dec  | Jan  | Feb  | Mar  | Apr  | May  | Jun  |
|-----------------------------|------|------|------|------|------|------|------|------|------|------|------|------|------|
|                             | 2017 | 2017 | 2017 | 2017 | 2017 | 2017 | 2017 | 2018 | 2018 | 2018 | 2018 | 2018 | 2018 |
| Number of<br>Investigations | 218  | 196  | 211  | 197  | 223  | 217  | 190  | 194  | 151  | 229  | 218  | 238  | 200  |