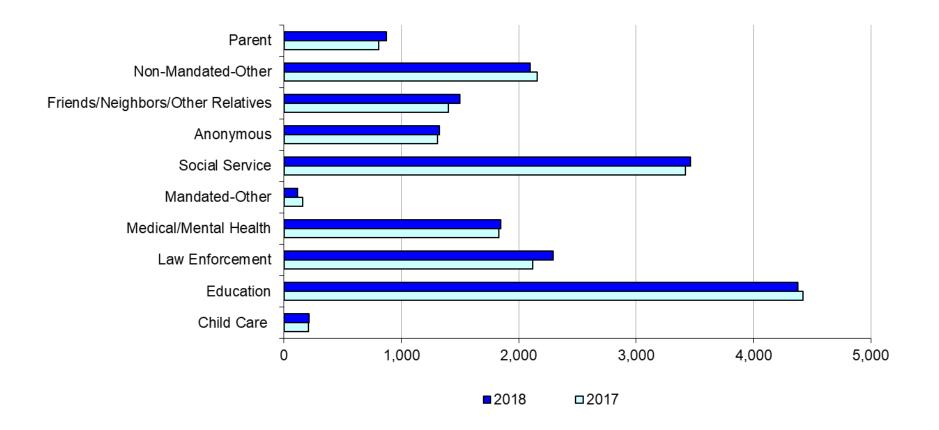

Figure 2: Citywide SCR Intakes by Reporter Group, APRIL 17 – JUNE 17 and APRIL 18 – JUNE 18

Table 2 - SCR Intakes by Reporter Group, APRIL 17 – JUNE 17 and APRIL 18 – JUNE 18

| Year       | Child Care/<br>Substitute<br>Care<br>Personnel | Educational<br>Personnel | Law<br>Enforcement | Medical/<br>Mental Health<br>Personnel | Mandated-<br>Other | Social<br>Service<br>Personnel | Anonymous      | Friends/<br>Neighbors/<br>Other<br>Relatives | Non-<br>Mandated-<br>Other | Parent      | Foster Parent | *Total        |
|------------|------------------------------------------------|--------------------------|--------------------|----------------------------------------|--------------------|--------------------------------|----------------|----------------------------------------------|----------------------------|-------------|---------------|---------------|
|            |                                                |                          |                    |                                        |                    | Bronx                          |                |                                              |                            |             |               |               |
| 2017       | 57                                             | 1,340                    | 562                | 493                                    | 40                 | 1,023                          | 388            | 453                                          | 659                        | 197         | 1             | 5,220         |
| 2018       | 52                                             | 1,357                    | 552                | 525                                    | 31                 | 963                            | 366            | 414                                          | 597                        | 220         | 0             | 5,079         |
| % Change   | -8.8%                                          | 1.3%                     | -1.8%              | 6.5%                                   | -22.5%             | -5.9%                          | -5.7%          | -8.6%                                        | -9.4%                      | 11.7%       | -100.0%       | -2.7%         |
|            |                                                |                          |                    |                                        |                    | Brooklyn                       |                |                                              |                            |             |               |               |
| 2017       | 47                                             | 1,215                    | 629                | 462                                    | 43                 | 858                            | 339            | 353                                          | 553                        | 198         | 1             | 4,699         |
| 2018       | 46                                             | 1,141                    | 683                | 468                                    | 25                 | 916                            | 411            | 424                                          | 512                        | 210         | 0             | 4,838         |
| % Change   | -2.1%                                          | -6.1%                    | 8.6%               | 1.3%                                   | -41.9%             | 6.8%                           | 21.2%          | 20.1%                                        | -7.4%                      | 6.1%        | -100.0%       | 3.0%          |
|            |                                                |                          |                    |                                        |                    | Manhattan                      |                |                                              |                            |             |               |               |
| 2017       | 35                                             | 453                      | 340                | 285                                    | 22                 | 495                            | 211            | 195                                          | 314                        | 101         | 0             | 2,455         |
| 2018       | 29                                             | 501                      | 370                | 291                                    | 21                 | 499                            | 179            | 250                                          | 341                        | 110         | 0             | 2,591         |
| % Change   | -17.1%                                         | 10.6%                    | 8.8%               | 2.1%                                   | -4.5%              | 0.8%                           | -15.2%         | 28.2%                                        | 8.6%                       | 8.9%        |               | 5.5%          |
| 70 Griange | ,                                              |                          | 5.5,1              |                                        |                    |                                | ,              |                                              | 5.575                      | 0.070       |               | 0.070         |
| 2017       | 00                                             | 4.075                    | 070                | 055                                    | 07                 | Queens                         | 1 000          | 0.44                                         | 207                        | 454         |               | 0.500         |
| 2017       | 26                                             | 1,075                    | 372                | 355                                    | 27                 | 662                            | 223            | 241                                          | 387                        | 151         | 0             | 3,526         |
| 2018       | 28<br>7.7%                                     | 1,039<br>-3.3%           | 463<br>24.5%       | 354<br>-0.3%                           | 21<br>-22.2%       | 694<br>4.8%                    | 218<br>-2.2%   | 239<br>-0.8%                                 | 399<br>3.1%                | 152<br>0.7% | 1             | 3,611<br>2.4% |
| % Change   | 7.770                                          | -3.3%                    | 24.5%              | -0.3%                                  | <b>-</b> ZZ.Z70    | 4.0%                           | <b>-</b> 2.270 | -0.6%                                        | 3.170                      | 0.7%        |               | 2.4%          |
|            |                                                |                          |                    |                                        |                    | taten Island                   |                |                                              |                            |             |               |               |
| 2017       | 7                                              | 255                      | 93                 | 129                                    | 8                  | 147                            | 95             | 91                                           | 96                         | 48          | 0             | 969           |
| 2018       | 15                                             | 251                      | 87                 | 109                                    | 3                  | 165                            | 88             | 106                                          | 79                         | 39          | 0             | 942           |
| % Change   | 114.3%                                         | -1.6%                    | -6.5%              | -15.5%                                 | -62.5%             | 12.2%                          | -7.4%          | 16.5%                                        | -17.7%                     | -18.8%      |               | -2.8%         |
|            |                                                |                          |                    |                                        |                    | OSI                            |                |                                              |                            |             |               |               |
| 2017       | 33                                             | 50                       | 30                 | 56                                     | 13                 | 87                             | 29             | 32                                           | 109                        | 79          | 4             | 522           |
| 2018       | 39                                             | 47                       | 32                 | 42                                     | 9                  | 87                             | 43             | 31                                           | 129                        | 87          | 2             | 548           |
| % Change   | 18.2%                                          | -6.0%                    | 6.7%               | -25.0%                                 | -30.8%             | 0.0%                           | 48.3%          | -3.1%                                        | 18.3%                      | 10.1%       | -50.0%        | 5.0%          |
|            |                                                |                          |                    |                                        |                    | Other                          |                |                                              |                            |             |               |               |
| 2017       | 5                                              | 33                       | 95                 | 52                                     | 4                  | 148                            | 21             | 34                                           | 41                         | 33          | 1             | 639           |
| 2018       | 3                                              | 43                       | 107                | 60                                     | 3                  | 142                            | 18             | 35                                           | 43                         | 54          | 0             | 546           |
| % Change   | -40.0%                                         | 30.3%                    | 12.6%              | 15.4%                                  | -25.0%             | -4.1%                          | -14.3%         | 2.9%                                         | 4.9%                       | 63.6%       |               | -14.6%        |
|            |                                                |                          |                    |                                        |                    | Citywide                       |                |                                              |                            |             |               |               |
| 2017       | 210                                            | 4,421                    | 2,121              | 1,832                                  | 157                | 3,420                          | 1,306          | 1,399                                        | 2,159                      | 807         | 7             | 18,030        |
| 2018       | 212                                            | 4,379                    | 2,294              | 1,849                                  | 113                | 3,466                          | 1,323          | 1,499                                        | 2,100                      | 872         | 3             | 18,155        |
| % Change   | 1.0%                                           | -1.0%                    | 8.2%               | 0.9%                                   | -28.0%             | 1.3%                           | 1.3%           | 7.1%                                         | -2.7%                      | 8.1%        | -57.1%        | 0.7%          |