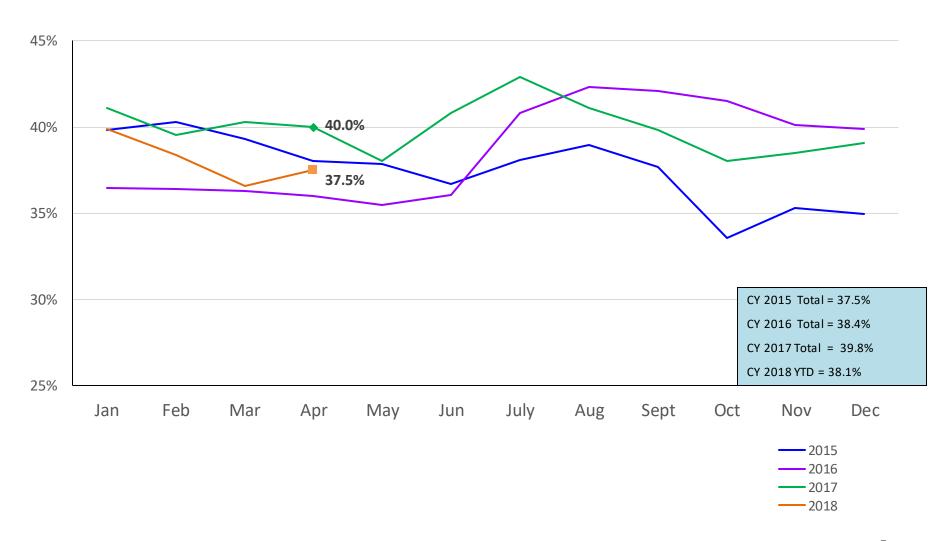

# Children Enrolled in Contracted EarlyLearn Programs and Children Using Vouchers for Child Care

January 2015 – June 2018 (End of Month)



**SCR Intakes** 



## **SCR Consolidated Investigations**



## **SCR Investigation Indication Rate**

January 2014 – April 2018



## Average P/D Combined Caseload\*

April – June 2017 and April – June 2018



## **OSI Foster Care and Day Care Investigations**

June 2017 – June 2018



Foster Care Day Care

|                             | Jun  | Jul  | Aug  | Sep  | Oct  | Nov  | Dec  | Jan  | Feb  | Mar  | Apr  | May  | Jun  |
|-----------------------------|------|------|------|------|------|------|------|------|------|------|------|------|------|
|                             | 2017 | 2017 | 2017 | 2017 | 2017 | 2017 | 2017 | 2018 | 2018 | 2018 | 2018 | 2018 | 2018 |
| Number of<br>Investigations | 218  | 196  | 211  | 197  | 223  | 217  | 190  | 194  | 151  | 229  | 218  | 238  | 200  |

## Article 10 Filings and Initial Hearing Outcomes, Children

CY 2013 – June 2018



|                                 | CY