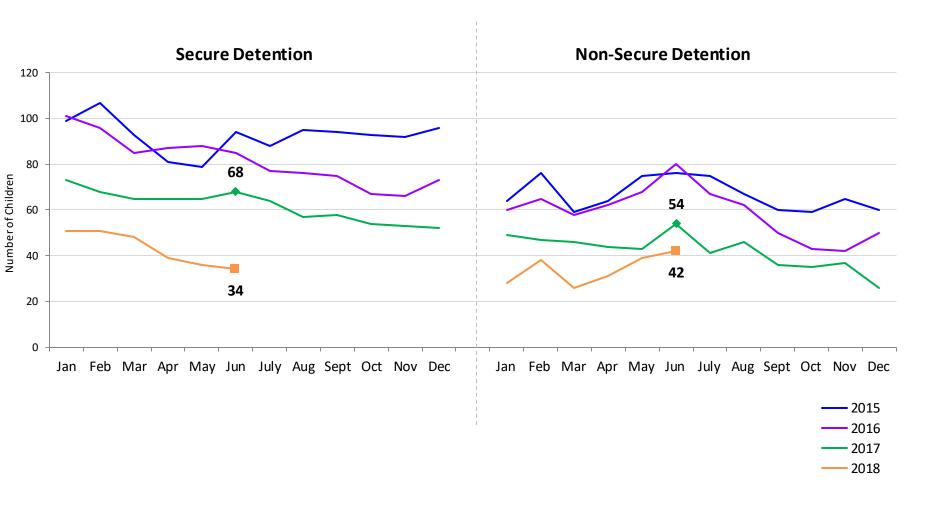

2017  | 2017  | 2018  | 2018  | 2018  | 2018  | 2018  |
| Capacity | 1,043 | 1,043 | 1,045 | 1,045 | 1,045 | 1,045 | 1,045 | 1,045 | 1,045 | 1,045 | 1,045 | 1,045 | 1,045 |

## **Total Monthly Admissions to Detention**



## **Admit Authority, Detention Admissions**

June 2017 – June 2018



|                      | Jun  | Jul  | Aug  | Sep  | Oct  | Nov  | Dec  | Jan  | Feb  | Mar  | Apr  | May  | Jun  |
|----------------------|------|------|------|------|------|------|------|------|------|------|------|------|------|
|                      | 2017 | 2017 | 2017 | 2017 | 2017 | 2017 | 2017 | 2018 | 2018 | 2018 | 2018 | 2018 | 2018 |
| Number of Admissions | 152  | 153  | 154  | 143  | 165  | 151  | 129  | 145  | 131  | 143  | 152  | 162  | 126  |

## **Monthly Average Daily Population**



## Total Monthly Releases from Detention



#### **Close to Home Admissions\***



<sup>24</sup> 

#### CTH Placement, in 24-hour Care

June 2017 – June 2018 (end of month)



<sup>\*</sup>NSP Other includes youth in child welfare and mother/child placements.

## Releases from Close to Home Placement to Aftercare



## **Appendix**

Figure 1: SCR Intakes by Borough, APRIL 17 – JUNE 17 and APRIL 18 – JUNE 18



Table 1 - SCR Intake Changes by Borough, APRIL 17 – JUNE 17 and APRIL 18 – JUNE 18

| Month | Year     | Bronx | Brooklyn | Manhattan | Queens | Staten Island | OSI   | Other  | Total  |
|-------|----------|-------|----------|-----------|--------|---------------|-------|--------|--------|
|       |          |       |          |           |        |               |       |        |