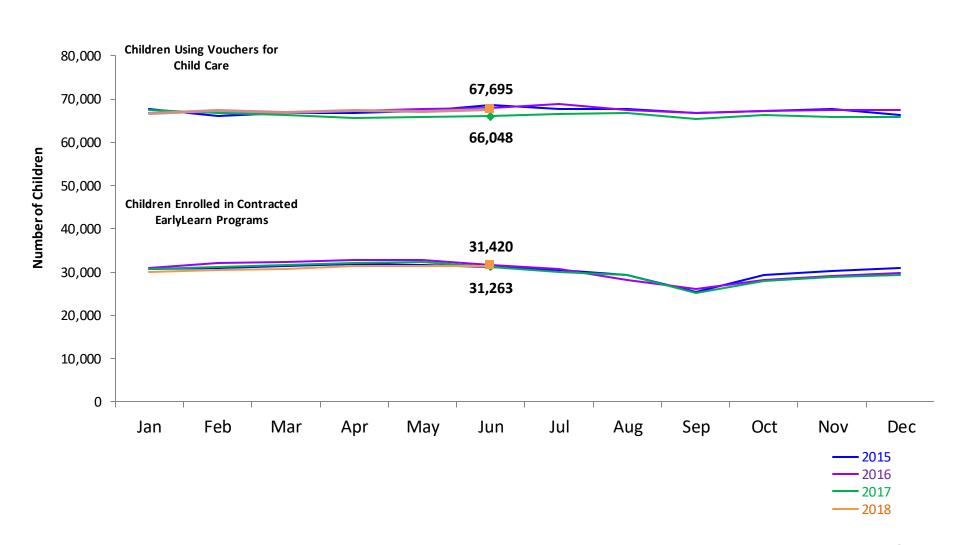

# Children Enrolled in Contracted EarlyLearn Programs and Children Using Vouchers for Child Care

January 2015 – June 2018 (End of Month)

**SCR Intakes** 