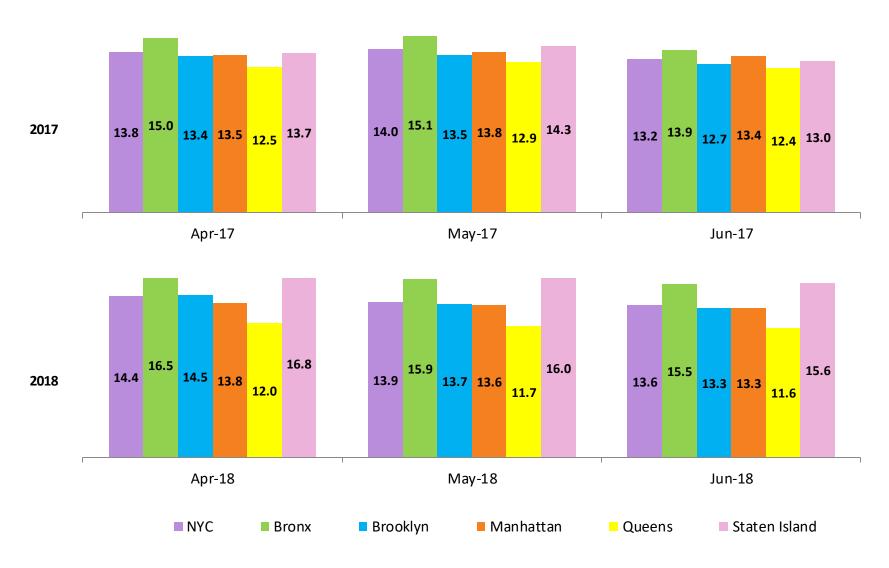

# Children Enrolled in Contracted EarlyLearn Programs and Children Using Vouchers for Child Care

January 2015 – June 2018 (End of Month)



**SCR Intakes** 



## **SCR Consolidated Investigations**



## **SCR Investigation Indication Rate**

January 2014 – April 2018



## Average P/D Combined Caseload\*

April – June 2017 and April – June 2018



## **OSI Foster Care and Day Care Investigations**

June 2017 – June 2018



Foster Care Day Care

|                             | Jun  | Jul  | Aug  | Sep  | Oct  | Nov  | Dec  | Jan  | Feb  | Mar  | Apr  | May  | Jun  |
|-----------------------------|------|------|------|------|------|------|------|------|------|------|------|------|------|
|                             | 2017 | 2017 | 2017 | 2017 | 2017 | 2017 | 2017 | 2018 | 2018 | 2018 | 2018 | 2018 | 2018 |
| Number of<br>Investigations | 218  | 196  | 211  | 197  | 223  | 217  | 190  | 194  | 151  | 229  | 218  | 238  | 200  |

## Article 10 Filings and Initial Hearing Outcomes, Children

CY 2013 – June 2018



|                                 | CY    | CY    | CY    | CY     | CY     | Jan   | Feb   | Mar   | Apr   | May   | Jun