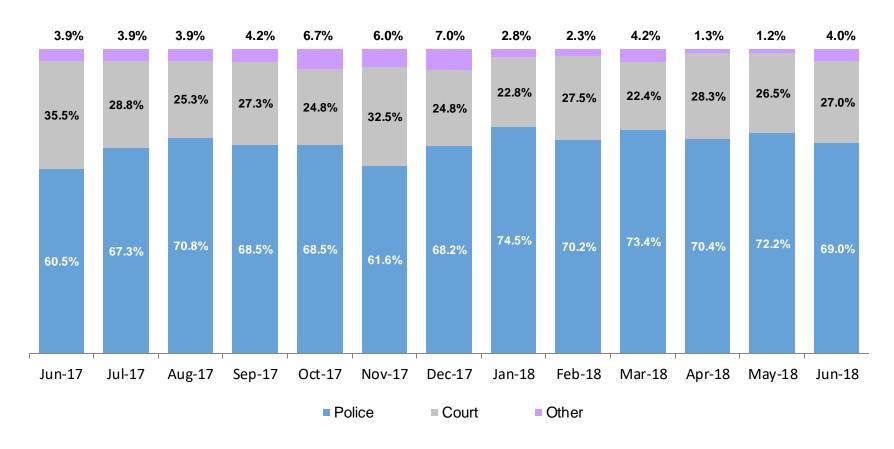

## Remands Approved at Initial Article 10 Hearing by Removal Status

June 2017 - June 2018

■ Pre-Filing Emergency Removals (court approved at initial hearing) ■ Post-Filing Removals (court ordered at initial hearing)

|                   | Jun  | Jul  | Aug  | Sep  | Oct  | Nov  | Dec  | Jan  | Feb  | Mar  | Apr  | May  | Jun  |
|-------------------|------|------|------|------|------|------|------|------|------|------|------|------|------|
|                   | 2017 | 2017 | 2017 | 2017 | 2017 | 2017 | 2017 | 2018 | 2018 | 2018 | 2018 | 2018 | 2018 |
| Children Remanded | 249  | 270  | 267  | 240  | 305  | 238  | 210  | 206  | 186  | 230  | 236  | 235  | 196  |