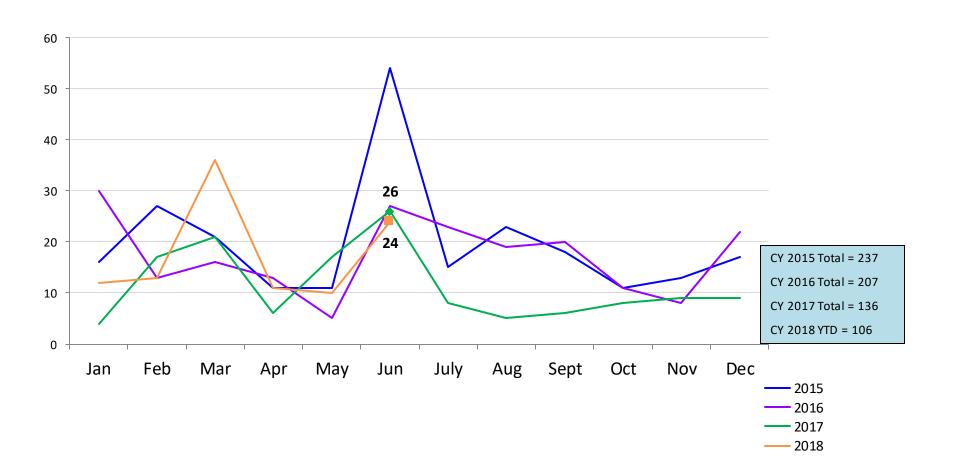

Jun  | Jul  | Aug  | Sep  | Oct  | Nov  | Dec  | Jan  | Feb  | Mar  | Apr  | May  | Jun  |
|----------------------|------|------|------|------|------|------|------|------|------|------|------|------|------|
|                      | 2017 | 2017 | 2017 | 2017 | 2017 | 2017 | 2017 | 2018 | 2018 | 2018 | 2018 | 2018 | 2018 |
| Number of Admissions | 152  | 153  | 154  | 143  | 165  | 151  | 129  | 145  | 131  | 143  | 152  | 162  | 126  |

## **Monthly Average Daily Population**



## Total Monthly Releases from Detention



#### **Close to Home Admissions\***



<sup>24</sup> 

#### CTH Placement, in 24-hour Care

June 2017 – June 2018 (end of month)



<sup>\*</sup>NSP Other includes youth in child welfare and mother/child placements.

## Releases from Close to Home Placement to Aftercare



## **Appendix**

Figure 1: SCR Intakes by Borough, APRIL 17 – JUNE 17 and APRIL 18 – JUNE 18



Table 1 - SCR Intake Changes by Borough, APRIL 17 – JUNE 17 and APRIL 18 – JUNE 18

| Month | Year     | Bronx | Brooklyn | Manhattan | Queens | Staten Island | OSI   | Other  | Total  |
|-------|----------|-------|----------|-----------|--------|---------------|-------|--------|--------|
|       |          |       |          |           |        |               |       |        |        |
|       | 2017     | 1,677 | 1,443    | 741       | 1,063  | 296           | 171   | 185    | 5,576  |
| APRIL | 2018     | 1,681 | 1,716    | 950       | 1,151  | 303           | 170   | 175    | 6,146  |
|       | % Change | 0.2%  | 18.9%    | 28.2%     | 8.3%   | 2.4%          | -0.6% | -5.4%  | 10.2%  |