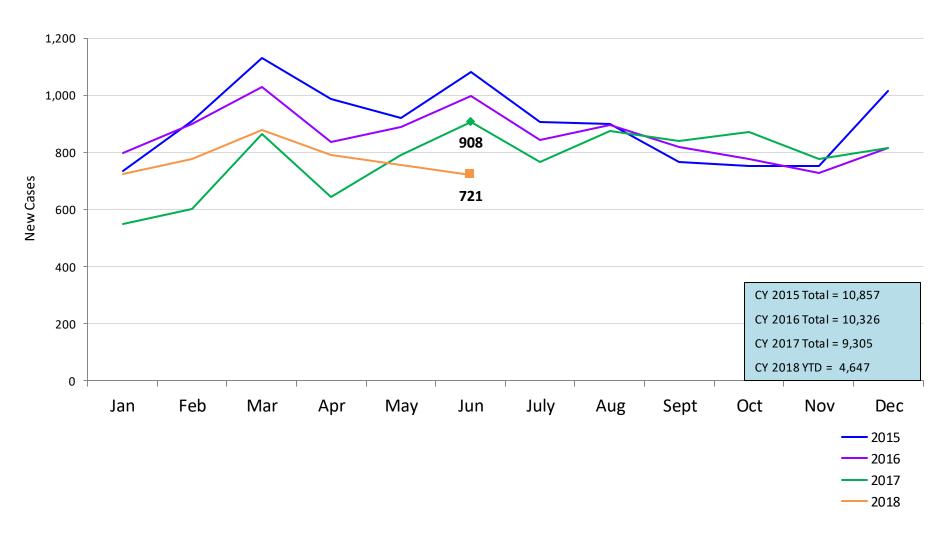

#### **New Child Welfare Prevention Cases\***

<sup>\*</sup> New prevention cases do not include cases transferred from one preventive program to another. See Pages 33 and 34 of the Appendix for supporting data.

## New Child Welfare Prevention Cases by Program Type \*

June 2017 – June 2018

|                                   | Jun  | Jul  | Aug  | Sep  | Oct  | Nov  | Dec  | Jan  | Feb  | Mar  | Apr  | May  | Jun  |
|-----------------------------------|------|------|------|------|------|------|------|------|------|------|------|------|------|
|                                   | 2017 | 2017 | 2017 | 2017 | 2017 | 2017 | 2017 | 2018 | 2018 | 2018 | 2018 | 2018 | 2018 |
| Number of New<br>Preventive Cases | 908  | 765  | 875  | 841  | 870  | 778  | 817  | 724  | 776  | 879  | 792  | 755  | 721  |

<sup>\*</sup>New prevention cases exclude cases transferred from one prevention program to another.